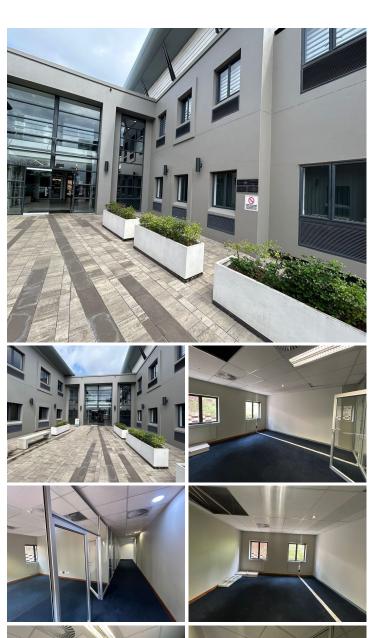

## 24,625 pm

Clearwater Office Park | Prime Office Space to Let in Roodepoort

197 m<sup>2</sup>

Clearwater Office Park is an A-grade Office Park consisting of 6 buildings located in Strubens Valley at the intersection of Christiaan de Wet Road and Hendrik Potgieter Road. The office park offers 24-hour on site security and ample parking bays. The clean and modern finishes allow for a professional working environment and are closely situated to amenities such as Clearwater Mall (across the road), Retail Crossing and major highways such as the N1 and the N14. Gross Lettable Area: 197m2. Gross Rental: R125/m2 excluding VAT and utilities.