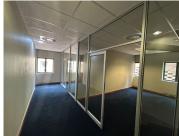

## 24,625 pm

Clearwater Office Park | Prime Office Space to Let in Roodepoort

197 m<sup>2</sup>

Clearwater Office Park is an A-grade Office Park consisting of 6 buildings located in Strubens Valley at the intersection of Christiaan de Wet Road and Hendrik Potgieter Road. The office park offers 24-hour on site security and ample parking bays. The clean and modern finishes allow for a professional working environment and are closely situated to amenities such as Clearwater Mall (across the road), Retail Crossing and major highways such as the N1 and the N14. Gross Lettable Area: 197m2. Gross Rental: R125/m2 excluding VAT and utilities.