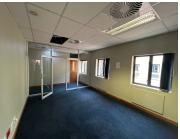

## 24,625 pm

Clearwater Office Park | Prime Office Space to Let in Roodepoort

197 m<sup>2</sup>

Clearwater Office Park is an A-grade Office Park consisting of 6 buildings located in Strubens Valley at the intersection of Christiaan de Wet Road and Hendrik Potgieter Road. The office park offers 24-hour on site security and ample parking bays. The clean and modern finishes allow for a professional working environment and are closely situated to amenities such as Clearwater Mall (across the road), Retail Crossing and major highways such as the N1 and the N14. Gross Lettable Area: 197m2. Gross Rental: R125/m2 excluding VAT and utilities.