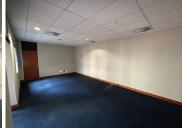

## 24,625 pm

Clearwater Office Park | Prime Office Space to Let in Roodepoort

197 m<sup>2</sup>

Clearwater Office Park is an A-grade Office Park consisting of 6 buildings located in Strubens Valley at the intersection of Christiaan de Wet Road and Hendrik Potgieter Road. The office park offers 24-hour on site security and ample parking bays. The clean and modern finishes allow for a professional working environment and are closely situated to amenities such as Clearwater Mall (across the road), Retail Crossing and major highways such as the N1 and the N14. Gross Lettable Area: 197m2. Gross Rental: R125/m2 excluding VAT and utilities.

Gross Monthly Rental R24,625 Ex Vat Lease Period 12 months
Available From Immediately

| Floor Size m <sup>2</sup> | 197        | Security         | Yes |
|---------------------------|------------|------------------|-----|
| Parking Bays              | -          | Air Conditioning | Yes |
| Title                     | -          | Generator        | -   |
| Zoning                    | Commercial | Fibre            | -   |