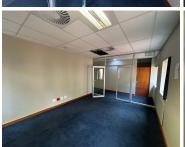

## 24,625 pm

Clearwater Office Park | Prime Office Space to Let in Roodepoort

197 m<sup>2</sup>

Clearwater Office Park is an A-grade Office Park consisting of 6 buildings located in Strubens Valley at the intersection of Christiaan de Wet Road and Hendrik Potgieter Road. The office park offers 24-hour on site security and ample parking bays. The clean and modern finishes allow for a professional working environment and are closely situated to amenities such as Clearwater Mall (across the road), Retail Crossing and major highways such as the N1 and the N14. Gross Lettable Area: 197m2. Gross Rental: R125/m2 excluding VAT and utilities.