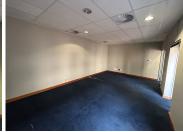

## 24,625 pm

Clearwater Office Park | Prime Office Space to Let in Roodepoort

197 m<sup>2</sup>

Clearwater Office Park is an A-grade Office Park consisting of 6 buildings located in Strubens Valley at the intersection of Christiaan de Wet Road and Hendrik Potgieter Road. The office park offers 24-hour on site security and ample parking bays. The clean and modern finishes allow for a professional working environment and are closely situated to amenities such as Clearwater Mall (across the road), Retail Crossing and major highways such as the N1 and the N14. Gross Lettable Area: 197m2. Gross Rental: R125/m2 excluding VAT and utilities.

Gross Monthly Rental R24,625 Ex Vat Lease Period 12 months
Available From Immediately

| Floor Size m <sup>2</sup> | 197        | Security         | Yes |
|---------------------------|------------|------------------|-----|
| Parking Bays              | -          | Air Conditioning | Yes |
| Title                     | -          | Generator        | -   |
| Zoning                    | Commercial | Fibre            | -   |