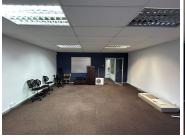

## 6,500 pm

Neat Office Space to Let in Petra Place Office Park

36 m<sup>2</sup>

Modern, well-positioned ground floor office space of 36.48m² available for immediate occupation. This premium office offers excellent natural light with an open-plan layout, ideal for a productive work environment. Tenants benefit from access to a shared reception area, kitchen, bathrooms, and three professional boardrooms.

Located just off Hendrik Potgieter Road, the property boasts high visibility and great signage potential. It is in close proximity to major arterial routes, restaurants, and retail amenities, ensuring convenience for both staff and clients.