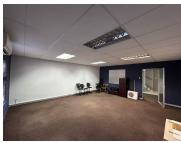

## 6,500 pm

Neat Office Space to Let in Petra Place Office Park

36 m<sup>2</sup>

Modern, well-positioned ground floor office space of 36.48m² available for immediate occupation. This premium office offers excellent natural light with an open-plan layout, ideal for a productive work environment. Tenants benefit from access to a shared reception area, kitchen, bathrooms, and three professional boardrooms.

Located just off Hendrik Potgieter Road, the property boasts high visibility and great signage potential. It is in close proximity to major arterial routes, restaurants, and retail amenities, ensuring convenience for both staff and clients.