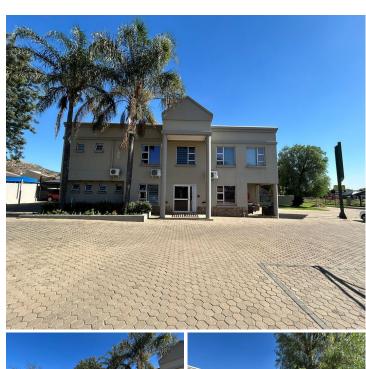

## OFFICEPLACE

## 6,500 pm

Neat Office Space to Let in Petra Place Office Park

36 m<sup>2</sup>

Modern, well-positioned ground floor office space of 36.48m² available for immediate occupation. This premium office offers excellent natural light with an open-plan layout, ideal for a productive work environment. Tenants benefit from access to a shared reception area, kitchen, bathrooms, and three professional boardrooms.

Located just off Hendrik Potgieter Road, the property boasts high visibility and great signage potential. It is in close proximity to major arterial routes, restaurants, and retail amenities, ensuring convenience for both staff and clients.

The building features generator backup, gated access control, and is ready for immediate occupancy.

Gross Monthly Rental R6,500 Ex Vat Lease Period 12 months Available From Immediately

| Floor Size m <sup>2</sup> | 36         | Security         | Yes |
|---------------------------|------------|------------------|-----|
| Parking Bays              | -          | Air Conditioning | Yes |
| Title                     | -          | Generator        | -   |
| Zoning                    | Commercial | Fibre            | -   |