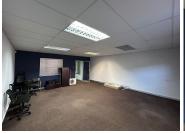

## 6,500 pm

Neat Office Space to Let in Petra Place Office Park

36 m<sup>2</sup>

Modern, well-positioned ground floor office space of 36.48m² available for immediate occupation. This premium office offers excellent natural light with an open-plan layout, ideal for a productive work environment. Tenants benefit from access to a shared reception area, kitchen, bathrooms, and three professional boardrooms.

Located just off Hendrik Potgieter Road, the property boasts high visibility and great signage potential. It is in close proximity to major arterial routes, restaurants, and retail amenities, ensuring convenience for both staff and clients.