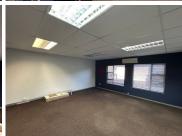

## 6,500 pm

Neat Office Space to Let in Petra Place Office Park

36 m<sup>2</sup>

Modern, well-positioned ground floor office space of 36.48m² available for immediate occupation. This premium office offers excellent natural light with an open-plan layout, ideal for a productive work environment. Tenants benefit from access to a shared reception area, kitchen, bathrooms, and three professional boardrooms.

Located just off Hendrik Potgieter Road, the property boasts high visibility and great signage potential. It is in close proximity to major arterial routes, restaurants, and retail amenities, ensuring convenience for both staff and clients.