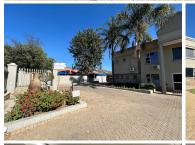

Located just off Hendrik Potgieter Road, the property boasts high visibility and great signage potential. It is in close proximity to major arterial routes, restaurants, and retail amenities, ensuring convenience for both staff and clients.

The building features generator backup, gated access control, and is ready for immediate occupancy.

Gross Monthly Rental R6,500 Ex Vat Lease Period 12 months Available From Immediately

| Floor Size m <sup>2</sup> | 36         | Security         | Yes |
|---------------------------|------------|------------------|-----|
| Parking Bays              | -          | Air Conditioning | Yes |
| Title                     | -          | Generator        | -   |
| Zoning                    | Commercial | Fibre            | -   |