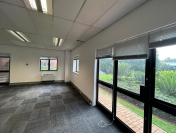

## 220 m<sup>2</sup>

Gateview House office, located on the lower ground floor, measuring 220.57sqm, is available to let immediately. The unit is spacious with excellent natural light flowing throughout. The office park has water and generator back-up. There is fibre internet connection in the building. This building offers 24-hour security.