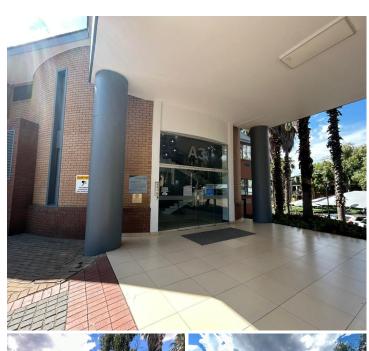

## 220 m<sup>2</sup>

Gateview House office, located on the lower ground floor, measuring 220.57sqm, is available to let immediately. The unit is spacious with excellent natural light flowing throughout. The office park has water and generator back-up. There is fibre internet connection in the building. This building offers 24-hour security.