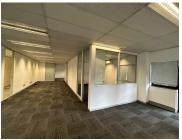

## 220 m<sup>2</sup>

Gateview House office, located on the lower ground floor, measuring 220.57sqm, is available to let immediately. The unit is spacious with excellent natural light flowing throughout. The office park has water and generator back-up. There is fibre internet connection in the building. This building offers 24-hour security.

| Floor Size m <sup>2</sup> | 220        | Security         | Yes |
|---------------------------|------------|------------------|-----|
| Parking Bays              | -          | Air Conditioning | Yes |
| Title                     | -          | Generator        | -   |
| Zoning                    | Commercial | Fibre            | -   |