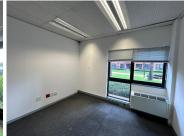

## 220 m<sup>2</sup>

Gateview House office, located on the lower ground floor, measuring 220.57sqm, is available to let immediately. The unit is spacious with excellent natural light flowing throughout. The office park has water and generator back-up. There is fibre internet connection in the building. This building offers 24-hour security.