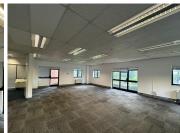

## 220 m<sup>2</sup>

Gateview House office, located on the lower ground floor, measuring 220.57sqm, is available to let immediately. The unit is spacious with excellent natural light flowing throughout. The office park has water and generator back-up. There is fibre internet connection in the building. This building offers 24-hour security.

| Floor Size m <sup>2</sup> | 220        | Security         | Yes |
|---------------------------|------------|------------------|-----|
| Parking Bays              | -          | Air Conditioning | Yes |
| Title                     | -          | Generator        | -   |
| Zoning                    | Commercial | Fibre            | -   |