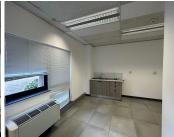

## 220 m<sup>2</sup>

Gateview House office, located on the lower ground floor, measuring 220.57sqm, is available to let immediately. The unit is spacious with excellent natural light flowing throughout. The office park has water and generator back-up. There is fibre internet connection in the building. This building offers 24-hour security.