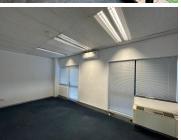

## 220 m<sup>2</sup>

Gateview House office, located on the lower ground floor, measuring 220.57sqm, is available to let immediately. The unit is spacious with excellent natural light flowing throughout. The office park has water and generator back-up. There is fibre internet connection in the building. This building offers 24-hour security.