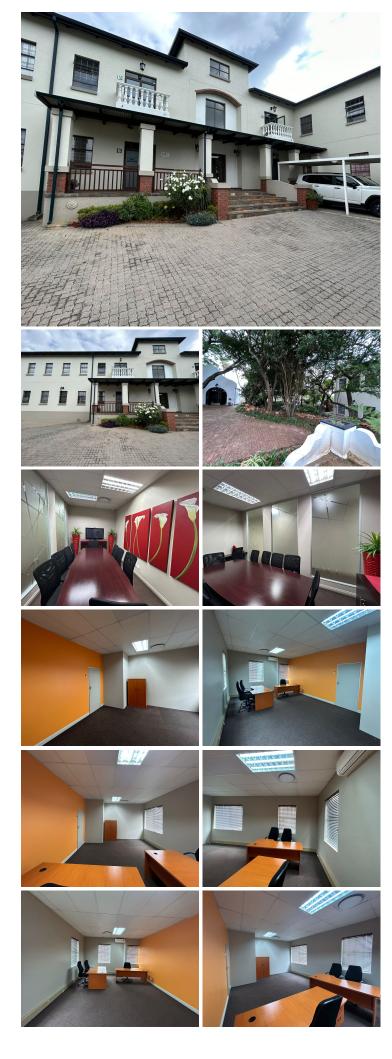

## 7,420 pm

The Gables Office Park | Serviced Office Space To Let in Roodepoort

The Gables Office Park, Roodepoort situated in Weltevreden Park just off Hendrik Potgieter Road offers well-maintained gardens, ample parking bays and great signage exposure onto J.G Strijdom Road. There is quick and easy access onto 14th Avenue which leads to the N1 Free-way.

The Gables Office Park is situated close to public transport, a filling station and local shopping centres. The office park also offers a generator for back-up power and fibre for high speed internet. 24-Hour security on-site.

This first-floor unit offers a neatly carpeted office space and the option to keep and use the furniture provided. The unit has two boardrooms that can be booked out at no additional cost, shared reception area, kitchenette and male and female bathroom facilities. There is an additional charge for generator diesel at a prorata share.