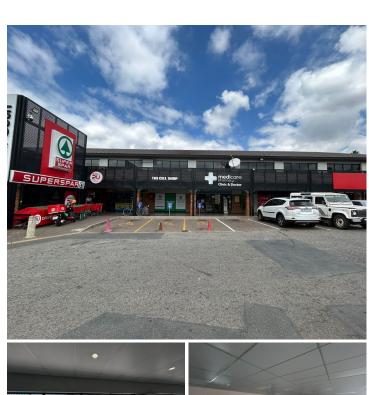

## 112 m<sup>2</sup>

Palm Court Shopping Centre is located in Weltevreden Park. The centre consists of retail and commercial space components. The anchor tenant is Super Spar with the centre offering ample parking. The office units are located on the first-floor with large windows offering ample natural light. The unit measures 112sqm and is available immediately. Rental is R115sqm excluding VAT and utilities.

Palm Court Shopping Centre is in close proximity to all main arterial routes, shops and other amenities in the area.

Gross Monthly Rental R12,880 Ex Vat Lease Period 12 months Available From Immediately