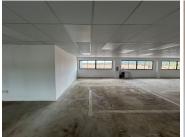

## 112 m<sup>2</sup>

Palm Court Shopping Centre is located in Weltevreden Park. The centre consists of retail and commercial space components. The anchor tenant is Super Spar with the centre offering ample parking. The office units are located on the first-floor with large windows offering ample natural light. The unit measures 112sqm and is available immediately. Rental is R115sqm excluding VAT and utilities.