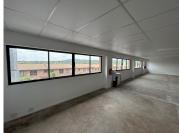

## 112 m<sup>2</sup>

Palm Court Shopping Centre is located in Weltevreden Park. The centre consists of retail and commercial space components. The anchor tenant is Super Spar with the centre offering ample parking. The office units are located on the first-floor with large windows offering ample natural light. The unit measures 112sqm and is available immediately. Rental is R115sqm excluding VAT and utilities.

| Floor Size m <sup>2</sup> | 112        | Security         | Yes |
|---------------------------|------------|------------------|-----|
| Parking Bays              | -          | Air Conditioning | Yes |
| Title                     | -          | Generator        | -   |
| Zoning                    | Commercial | Fibre            | -   |