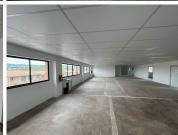

## 112 m<sup>2</sup>

Palm Court Shopping Centre is located in Weltevreden Park. The centre consists of retail and commercial space components. The anchor tenant is Super Spar with the centre offering ample parking. The office units are located on the first-floor with large windows offering ample natural light. The unit measures 112sqm and is available immediately. Rental is R115sqm excluding VAT and utilities.