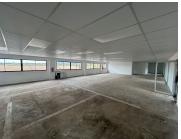

## 112 m<sup>2</sup>

Palm Court Shopping Centre is located in Weltevreden Park. The centre consists of retail and commercial space components. The anchor tenant is Super Spar with the centre offering ample parking. The office units are located on the first-floor with large windows offering ample natural light. The unit measures 112sqm and is available immediately. Rental is R115sqm excluding VAT and utilities.

| Floor Size m <sup>2</sup> | 112        | Security         | Yes |
|---------------------------|------------|------------------|-----|
| Parking Bays              | -          | Air Conditioning | Yes |
| Title                     | -          | Generator        | -   |
| Zoning                    | Commercial | Fibre            | -   |