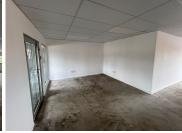

## 112 m<sup>2</sup>

Palm Court Shopping Centre is located in Weltevreden Park. The centre consists of retail and commercial space components. The anchor tenant is Super Spar with the centre offering ample parking. The office units are located on the first-floor with large windows offering ample natural light. The unit measures 112sqm and is available immediately. Rental is R115sqm excluding VAT and utilities.

| Floor Size m <sup>2</sup> | 112        | Security         | Yes |
|---------------------------|------------|------------------|-----|
| Parking Bays              | -          | Air Conditioning | Yes |
| Title                     | -          | Generator        | -   |
| Zoning                    | Commercial | Fibre            | -   |