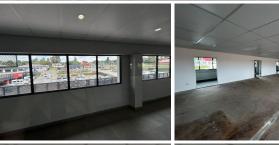

## 112 m<sup>2</sup>

Palm Court Shopping Centre is located in Weltevreden Park. The centre consists of retail and commercial space components. The anchor tenant is Super Spar with the centre offering ample parking. The office units are located on the first-floor with large windows offering ample natural light. The unit measures 112sqm and is available immediately. Rental is R115sqm excluding VAT and utilities.