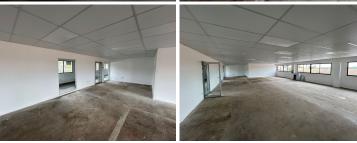

## 112 m<sup>2</sup>

Palm Court Shopping Centre is located in Weltevreden Park. The centre consists of retail and commercial space components. The anchor tenant is Super Spar with the centre offering ample parking. The office units are located on the first-floor with large windows offering ample natural light. The unit measures 112sqm and is available immediately. Rental is R115sqm excluding VAT and utilities.