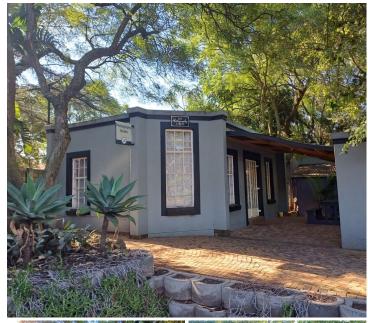

## 10,500 pm

Greenroots Office Park | Prime Office Space to Let in Weltevreden Park

63 m<sup>2</sup>

Greenroots is in the heart of Weltevreden Park, a contemporary and sustainable Office, Commercial, Retail and Exhibition space, located in a peaceful and picturesque suburb in the West Rand area. The park's unique architecture combines modern and natural elements, incorporating natural light, greenery, wonderful landscaping and outdoor spaces to create a refreshing atmosphere.

The property allows plenty of natural light flowing to the unit, creating a pleasant environment, there is ample parking available on the premises and it is home to a variety of businesses offered by its tenants that cater to the needs of family and friends. Overall, Greenroots is a unique and sustainable and well-designed space that combines natural elements to create a comfortable and inspiring environment for businesses of all types.