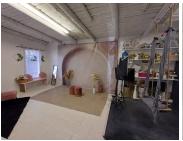

## 10,500 pm

Greenroots Office Park | Prime Office Space to Let in Weltevreden Park

63 m<sup>2</sup>

Greenroots is in the heart of Weltevreden Park, a contemporary and sustainable Office, Commercial, Retail and Exhibition space, located in a peaceful and picturesque suburb in the West Rand area. The park's unique architecture combines modern and natural elements, incorporating natural light, greenery, wonderful landscaping and outdoor spaces to create a refreshing atmosphere.

The unit measuring 63sqm is available from the 1 May 2024. Electricity is prepaid. The office park has 24-hour security. Rental is R10,500.00 excluding VAT and utilities. 2- 3 Year Lease Term.

Gross Monthly Rental R10,500 Ex Vat Lease Period 24 months Available From Specific Date