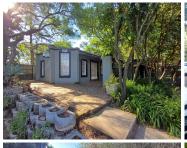

## 10,500 pm

Greenroots Office Park | Prime Office Space to Let in Weltevreden Park

63 m<sup>2</sup>

Greenroots is in the heart of Weltevreden Park, a contemporary and sustainable Office, Commercial, Retail and Exhibition space, located in a peaceful and picturesque suburb in the West Rand area. The park's unique architecture combines modern and natural elements, incorporating natural light, greenery, wonderful landscaping and outdoor spaces to create a refreshing atmosphere.

The property allows plenty of natural light flowing to the unit, creating a pleasant environment, there is ample parking available on the premises and it is home to a variety of businesses offered by its tenants that cater to the needs of family and friends. Overall, Greenroots is a unique and sustainable and well-designed space that combines natural elements to create a comfortable and inspiring environment for businesses of all types.