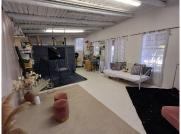

## 10,500 pm

Greenroots Office Park | Prime Office Space to Let in Weltevreden Park

63 m<sup>2</sup>

Greenroots is in the heart of Weltevreden Park, a contemporary and sustainable Office, Commercial, Retail and Exhibition space, located in a peaceful and picturesque suburb in the West Rand area. The park's unique architecture combines modern and natural elements, incorporating natural light, greenery, wonderful landscaping and outdoor spaces to create a refreshing atmosphere.

The unit measuring 63sqm is available from the 1 May 2024. Electricity is prepaid. The office park has 24-hour security. Rental is R10,500.00 excluding VAT and utilities. 2- 3 Year Lease Term.

Gross Monthly Rental R10,500 Ex Vat Lease Period 24 months Available From Specific Date