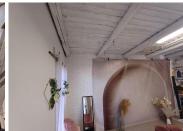

## 10,500 pm

Greenroots Office Park | Prime Office Space to Let in Weltevreden Park

63 m<sup>2</sup>

Greenroots is in the heart of Weltevreden Park, a contemporary and sustainable Office, Commercial, Retail and Exhibition space, located in a peaceful and picturesque suburb in the West Rand area. The park's unique architecture combines modern and natural elements, incorporating natural light, greenery, wonderful landscaping and outdoor spaces to create a refreshing atmosphere.

The property allows plenty of natural light flowing to the unit, creating a pleasant environment, there is ample parking available on the premises and it is home to a variety of businesses offered by its tenants that cater to the needs of family and friends. Overall, Greenroots is a unique and sustainable and well-designed space that combines natural elements to create a comfortable and inspiring environment for businesses of all types.

The unit measuring 63sqm is available from the 1 May 2024. Electricity is prepaid. The office park has 24-hour security. Rental is R10,500.00 excluding VAT and utilities. 2- 3 Year Lease Term.

Gross Monthly Rental R10,500 Ex Vat Lease Period 24 months Available From Specific Date