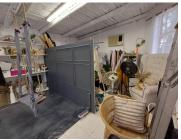

## 10,500 pm

Greenroots Office Park | Prime Office Space to Let in Weltevreden Park

63 m<sup>2</sup>

Greenroots is in the heart of Weltevreden Park, a contemporary and sustainable Office, Commercial, Retail and Exhibition space, located in a peaceful and picturesque suburb in the West Rand area. The park's unique architecture combines modern and natural elements, incorporating natural light, greenery, wonderful landscaping and outdoor spaces to create a refreshing atmosphere.

The property allows plenty of natural light flowing to the unit, creating a pleasant environment, there is ample parking available on the premises and it is home to a variety of businesses offered by its tenants that cater to the needs of family and friends. Overall, Greenroots is a unique and sustainable and well-designed space that combines natural elements to create a comfortable and inspiring environment for businesses of all types.

The unit measuring 63sqm is available from the 1 May 2024. Electricity is prepaid. The office park has 24-hour security. Rental is R10,500.00 excluding VAT and utilities. 2- 3 Year Lease Term.

Gross Monthly Rental R10,500 Ex Vat Lease Period 24 months Available From Specific Date