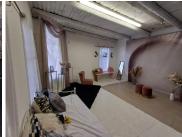

## 10,500 pm

Greenroots Office Park | Prime Office Space to Let in Weltevreden Park

63 m<sup>2</sup>

Greenroots is in the heart of Weltevreden Park, a contemporary and sustainable Office, Commercial, Retail and Exhibition space, located in a peaceful and picturesque suburb in the West Rand area. The park's unique architecture combines modern and natural elements, incorporating natural light, greenery, wonderful landscaping and outdoor spaces to create a refreshing atmosphere.

The unit measuring 63sqm is available from the 1 May 2024. Electricity is prepaid. The office park has 24-hour security. Rental is R10,500.00 excluding VAT and utilities. 2- 3 Year Lease Term.

Gross Monthly Rental R10,500 Ex Vat Lease Period 24 months Available From Specific Date