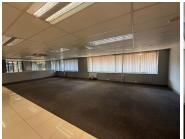

## 72,248 pm

Spacious Office at Island House - Constantia Office Park

688 m<sup>2</sup>

Island House office, located on the ground floor of the Constantia Office Park.

Incentives are in place for 3 & 5 year leases. \*T&Cs apply. Incentives apply to asking rentals only.

This green and vibrant office park is set in beautifully landscaped gardens with flowing ponds and water elements. It is home to an abundance of birds. Established amenities include a Virgin Active gym, restaurants and Shell garage. This office offers excellent exposure, access onto the N1 (North and South) and is close to public transport.