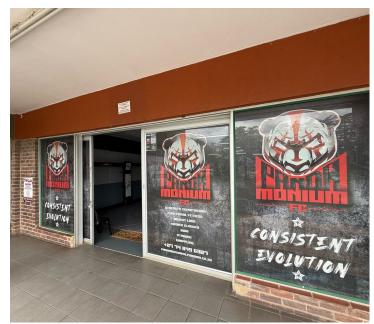

## 20,000 pm

Gym to let in Wilrogate Shopping Centre

150 m<sup>2</sup>

This retail centre is based on the busy Ontdekkers Road with prominent tenants. The centre allows for high visibility and foot traffic with easy access to the N1 Highway.

The unit is open planned with large windows allowing for natural light and branding opportunities.

Gross rental Rate: R20,000 ex VAT and utilities

Gross Lettable Area: 150 sqm Available: Immediately

Gross Monthly Rental Lease Period Available From R20,000 Ex Vat 12 months Immediately