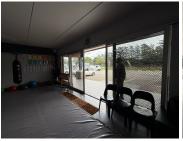

The unit is open planned with large windows allowing for natural light and branding opportunities.

Gross rental Rate: R20,000 ex VAT and utilities

Gross Lettable Area: 150 sqm Available: Immediately

Gross Monthly Rental Lease Period Available From R20,000 Ex Vat 12 months Immediately