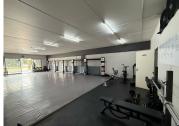

The unit is open planned with large windows allowing for natural light and branding opportunities.

Gross rental Rate: R20,000 ex VAT and utilities

Gross Lettable Area: 150 sqm Available: Immediately

Gross Monthly Rental Lease Period Available From R20,000 Ex Vat 12 months Immediately