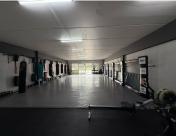

## 20,000 pm

Gym to let in Wilrogate Shopping Centre

150 m<sup>2</sup>

This retail centre is based on the busy Ontdekkers Road with prominent tenants. The centre allows for high visibility and foot traffic with easy access to the N1 Highway.

The unit is open planned with large windows allowing for natural light and branding opportunities.

Gross rental Rate: R20,000 ex VAT and utilities

Gross Lettable Area: 150 sqm Available: Immediately

Gross Monthly Rental Lease Period Available From R20,000 Ex Vat 12 months Immediately