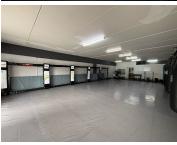

## 20,000 pm

Gym to let in Wilrogate Shopping Centre

150 m<sup>2</sup>

This retail centre is based on the busy Ontdekkers Road with prominent tenants. The centre allows for high visibility and foot traffic with easy access to the N1 Highway.

The unit is open planned with large windows allowing for natural light and branding opportunities.

Gross rental Rate: R20,000 ex VAT and utilities

Gross Lettable Area: 150 sqm Available: Immediately

Gross Monthly Rental Lease Period Available From R20,000 Ex Vat 12 months Immediately