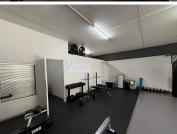

## 20,000 pm

Gym to let in Wilrogate Shopping Centre

150 m<sup>2</sup>

This retail centre is based on the busy Ontdekkers Road with prominent tenants. The centre allows for high visibility and foot traffic with easy access to the N1 Highway.

The unit is open planned with large windows allowing for natural light and branding opportunities.

Gross rental Rate: R20,000 ex VAT and utilities

Gross Lettable Area: 150 sqm Available: Immediately

Gross Monthly Rental Lease Period Available From R20,000 Ex Vat 12 months Immediately