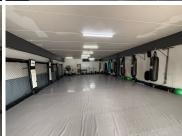

## 20,000 pm

Gym to let in Wilrogate Shopping Centre

150 m<sup>2</sup>

This retail centre is based on the busy Ontdekkers Road with prominent tenants. The centre allows for high visibility and foot traffic with easy access to the N1 Highway.

The unit is open planned with large windows allowing for natural light and branding opportunities.

Gross rental Rate: R20,000 ex VAT and utilities

Gross Lettable Area: 150 sqm Available: Immediately

Gross Monthly Rental Lease Period Available From R20,000 Ex Vat 12 months Immediately