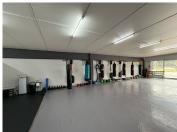

## 20,000 pm

Gym to let in Wilrogate Shopping Centre

150 m<sup>2</sup>

This retail centre is based on the busy Ontdekkers Road with prominent tenants. The centre allows for high visibility and foot traffic with easy access to the N1 Highway.

The unit is open planned with large windows allowing for natural light and branding opportunities.

Gross rental Rate: R20,000 ex VAT and utilities

Gross Lettable Area: 150 sqm Available: Immediately

Gross Monthly Rental Lease Period Available From R20,000 Ex Vat 12 months Immediately