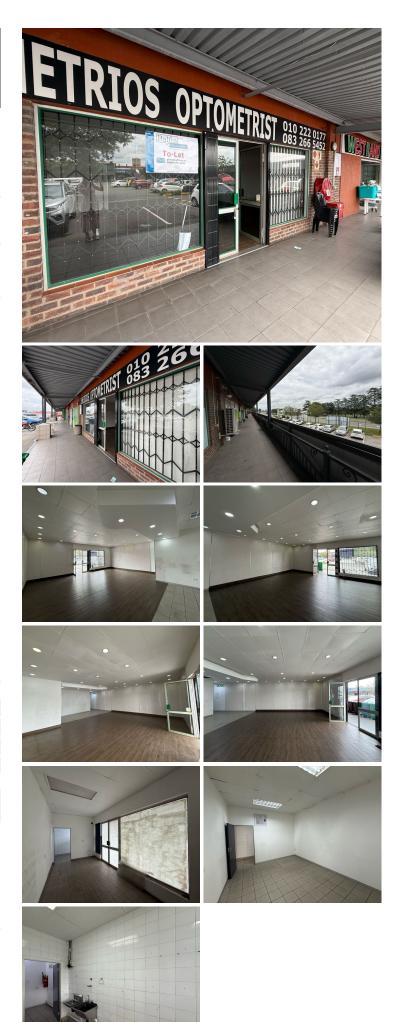

# 24,000 pm

Retail unit to let in Wilrogate Shopping Centre.

### 😭 125 m²

This retail centre is based on the busy Ontdekkers Road with prominent tenants. The centre allows for high visibility and foot traffic with easy access to the N1 Highway.

The unit is open planned with large windows allowing for natural light and branding opportunities.

Gross rental Rate: R24,000 ex VAT and utilities Gross Lettable Area: 125 sqm Available: Immediately