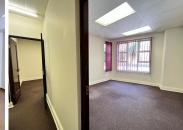

## 30,000 pm

289 Cedar Road | Prime Office Space to Let in Broadacres | Sandton

240 m<sup>2</sup>

Well located B-Grade office park with plenty of parking, gardens and an on-site braai area.

This is a fitted unit located on the ground floor, perfect for security type businesses as some of the offices and dispatch are made from brickwork. There are shared bathrooms on the floor. There is 24/7 security on the property. The office park has fibre connection.

The unit is fitted out with an open plan area, private offices, boardroom and reception area.

Solar backup: No, the landlord will install a generator when there are more tenants in the building.

Water backup: No.