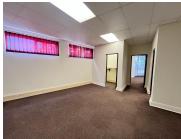

## 30,000 pm

289 Cedar Road | Prime Office Space to Let in Broadacres | Sandton

240 m<sup>2</sup>

Well located B-Grade office park with plenty of parking, gardens and an on-site braai area.

This is a fitted unit located on the ground floor, perfect for security type businesses as some of the offices and dispatch are made from brickwork. There are shared bathrooms on the floor. There is 24/7 security on the property. The office park has fibre connection.

The unit is fitted out with an open plan area, private offices, boardroom and reception area.

Solar backup: No, the landlord will install a generator when there are more tenants in the building.

Water backup: No.