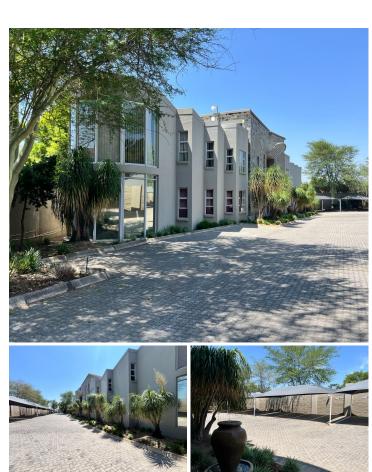

## 30,000 pm

289 Cedar Road | Prime Office Space to Let in Broadacres | Sandton

240 m<sup>2</sup>

Well located B-Grade office park with plenty of parking, gardens and an on-site braai area.

This is a fitted unit located on the ground floor, perfect for security type businesses as some of the offices and dispatch are made from brickwork. There are shared bathrooms on the floor. There is 24/7 security on the property. The office park has fibre connection.

The unit is fitted out with an open plan area, private offices, boardroom and reception area.

Solar backup: No, the landlord will install a generator when there are more tenants in the building.

Water backup: No.