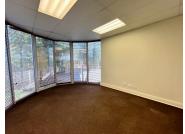

## 30,000 pm

289 Cedar Road | Prime Office Space to Let in Broadacres | Sandton

240 m<sup>2</sup>

Well located B-Grade office park with plenty of parking, gardens and an on-site braai area.

This is a fitted unit located on the ground floor, perfect for security type businesses as some of the offices and dispatch are made from brickwork. There are shared bathrooms on the floor. There is 24/7 security on the property. The office park has fibre connection.

The unit is fitted out with an open plan area, private offices, boardroom and reception area.

Solar backup: No, the landlord will install a generator when there are more tenants in the building.

Water backup: No.