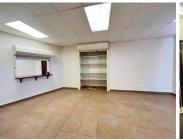

## 30,000 pm

289 Cedar Road | Prime Office Space to Let in Broadacres | Sandton

240 m<sup>2</sup>

Well located B-Grade office park with plenty of parking, gardens and an on-site braai area.

This is a fitted unit located on the ground floor, perfect for security type businesses as some of the offices and dispatch are made from brickwork. There are shared bathrooms on the floor. There is 24/7 security on the property. The office park has fibre connection.

The unit is fitted out with an open plan area, private offices, boardroom and reception area.

Solar backup: No, the landlord will install a generator when there are more tenants in the building.

Water backup: No.