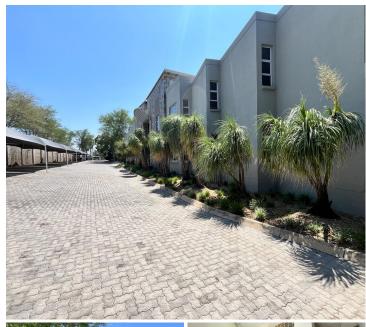

## 30,000 pm

289 Cedar Road | Stunning Office Space to Let in Broadacres | Sandton

240 m<sup>2</sup>

Well located B-Grade office park with plenty of parking, gardens and an on-site braai area.

This is a fitted unit located on the ground floor, perfect for security type businesses as some of the offices and dispatch are made from brickwork. There are shared bathrooms on the floor. There is 24/7 security on the property. The office park has fibre connection.