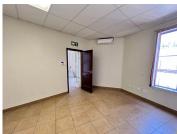

## 30,000 pm

289 Cedar Road | Stunning Office Space to Let in Broadacres | Sandton

240 m<sup>2</sup>

Well located B-Grade office park with plenty of parking, gardens and an on-site braai area.

This is a fitted unit located on the ground floor, perfect for security type businesses as some of the offices and dispatch are made from brickwork. There are shared bathrooms on the floor. There is 24/7 security on the property. The office park has fibre connection.

The unit is fitted out with an open plan area, private offices, boardroom and reception area.

Solar backup: No, the landlord will install a generator when there are more tenants in the building.

Water backup: No.