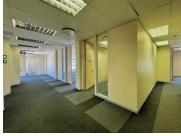

## 47,998 pm

Ground Floor Fitted Office Space for Rent - Needwood Office Park

258 m<sup>2</sup>

This is a fitted unit available to lease on ground floor. The unit is fitted with boardrooms, offices, open plan area, private kitchen and private toilets.