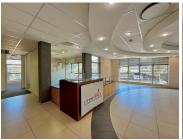

## 47,998 pm

Ground Floor Fitted Office Space for Rent - Needwood Office Park

258 m<sup>2</sup>

This is a fitted unit available to lease on ground floor. The unit is fitted with boardrooms, offices, open plan area, private kitchen and private toilets.