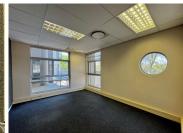

## 47,998 pm

Ground Floor Fitted Office Space for Rent - Needwood Office Park

258 m<sup>2</sup>

This is a fitted unit available to lease on ground floor. The unit is fitted with boardrooms, offices, open plan area, private kitchen and private toilets.