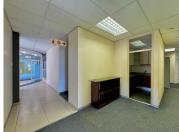

## 47,998 pm

Ground Floor Fitted Office Space for Rent - Needwood Office Park

258 m<sup>2</sup>

This is a fitted unit available to lease on ground floor. The unit is fitted with boardrooms, offices, open plan area, private kitchen and private toilets.