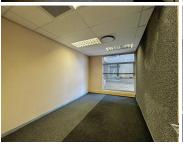

## 47,998 pm

Ground Floor Fitted Office Space for Rent - Needwood Office Park

258 m<sup>2</sup>

This is a fitted unit available to lease on ground floor. The unit is fitted with boardrooms, offices, open plan area, private kitchen and private toilets.