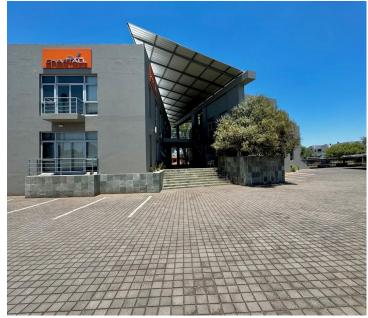

## 47,998 pm

Ground Floor Fitted Office Space for Rent - Needwood Office Park

258 m<sup>2</sup>

This is a fitted unit available to lease on ground floor. The unit is fitted with boardrooms, offices, open plan area, private kitchen and private toilets.

There is 24/7 security on site.

The office park has back up generators installed. There is fibre internet connection in the building.

Generator backup: Yes Water backup: No

Rental excludes VAT and utilities

Parking
Parking bays included in the rental.
2 x open
6 x covered
2 x basement

Gross Monthly Rental R47,998 Ex Vat Lease Period 12 months Available From Immediately

| Floor Size m <sup>2</sup> | 258        | Security         | Yes |
|---------------------------|------------|------------------|-----|
| Parking Bays              | -          | Air Conditioning | Yes |
| Title                     | -          | Generator        | -   |
| Zoning                    | Commercial | Fibre            | -   |