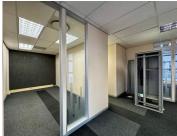

## 47,998 pm

Ground Floor Fitted Office Space for Rent - Needwood Office Park

258 m<sup>2</sup>

This is a fitted unit available to lease on ground floor. The unit is fitted with boardrooms, offices, open plan area, private kitchen and private toilets.