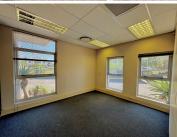

## 47,998 pm

Ground Floor Fitted Office Space for Rent - Needwood Office Park

258 m<sup>2</sup>

This is a fitted unit available to lease on ground floor. The unit is fitted with boardrooms, offices, open plan area, private kitchen and private toilets.