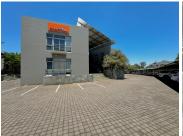

## 47,998 pm

Ground Floor Fitted Office Space for Rent - Needwood Office Park

258 m<sup>2</sup>

This is a fitted unit available to lease on ground floor. The unit is fitted with boardrooms, offices, open plan area, private kitchen and private toilets.

There is 24/7 security on site.

The office park has back up generators installed. There is fibre internet connection in the building.

Generator backup: Yes Water backup: No

Rental excludes VAT and utilities

Parking
Parking bays included in the rental.
2 x open
6 x covered
2 x basement

Gross Monthly Rental R47,998 Ex Vat Lease Period 12 months Available From Immediately

| Floor Size m <sup>2</sup> | 258        | Security         | Yes |
|---------------------------|------------|------------------|-----|
| Parking Bays              | -          | Air Conditioning | Yes |
| Title                     | -          | Generator        | -   |
| Zoning                    | Commercial | Fibre            | -   |