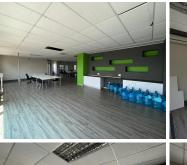

## 😭 1428 m²

2969 William Nicol Drive is a modern well maintained 2-storey building within walking distance of Nicolway which provides ample amenities. This building is ideal for small to medium sized companies as the space can be sub-divided into smaller units with shared amenities.

The interior of the building has a modern fit out with excllent natural light flowing thourought the entire space. With mostly and open plan layout on both floors, there are multi-functional spaces, boardrooms, staff ablutions and kitchens/pause areas.