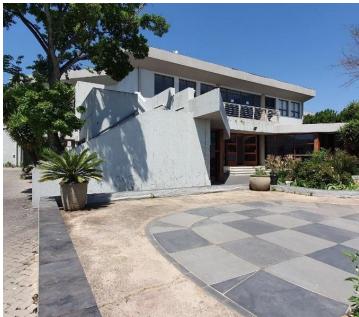

## 😭 1428 m²

2969 William Nicol Drive is a modern well maintained 2-storey building within walking distance of Nicolway which provides ample amenities. This building is ideal for small to medium sized companies as the space can be sub-divided into smaller units with shared amenities.

The interior of the building has a modern fit out with excllent natural light flowing thourought the entire space. With mostly and open plan layout on both floors, there are multi-functional spaces, boardrooms, staff ablutions and kitchens/pause areas.

Located just off William Nicol Drive has easy access to the N1 on/ off ramp. Nicolway Shopping Centre, Epsom Downs Centre

R149,940 Ex Vat Negotiable Immediately

| Floor Size m <sup>2</sup> | 1428       | Security         | Yes |
|---------------------------|------------|------------------|-----|
| Parking Bays              | -          | Air Conditioning | Yes |
| Title                     | -          | Generator        | -   |
| Zoning                    | Commercial | Fibre            | -   |