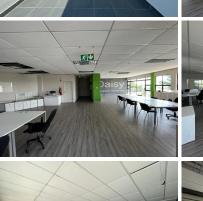

## 😭 1428 m²

2969 William Nicol Drive is a modern well maintained 2-storey building within walking distance of Nicolway which provides ample amenities. This building is ideal for small to medium sized companies as the space can be sub-divided into smaller units with shared amenities.

The interior of the building has a modern fit out with excllent natural light flowing thourought the entire space. With mostly and open plan layout on both floors, there are multi-functional spaces, boardrooms, staff ablutions and kitchens/pause areas.