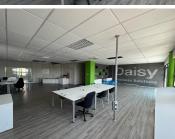

## 😭 1428 m²

2969 William Nicol Drive is a modern well maintained 2-storey building within walking distance of Nicolway which provides ample amenities. This building is ideal for small to medium sized companies as the space can be sub-divided into smaller units with shared amenities.

The interior of the building has a modern fit out with excllent natural light flowing thourought the entire space. With mostly and open plan layout on both floors, there are multi-functional spaces, boardrooms, staff ablutions and kitchens/pause areas.