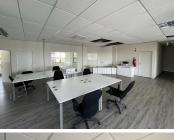

## 😭 1428 m²

2969 William Nicol Drive is a modern well maintained 2-storey building within walking distance of Nicolway which provides ample amenities. This building is ideal for small to medium sized companies as the space can be sub-divided into smaller units with shared amenities.

The interior of the building has a modern fit out with excllent natural light flowing thourought the entire space. With mostly and open plan layout on both floors, there are multi-functional spaces, boardrooms, staff ablutions and kitchens/pause areas.