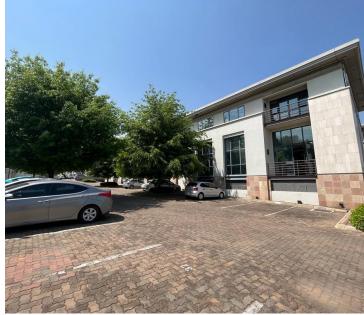

## 95,634 pm

Pristine Office to let on Bryanston Drive

594 m<sup>2</sup>

152 BRYANSTON DRIVE | 593.61SQM OFFICE

Well located A-Grade office building with visibility onto William Nicol.

This is aN open plan unit located on first floor which is still to be sun-divided. There are shared bathrooms on the floor. There is 24/7 security on the property. There is an elevator In the building.

Parking

- Open parking = R442 per bay pm

- Covered parking = R525 per bay pm

Gross difficulting Residual er that 95,634 Ex Vat

Lease Period 36 months
Available From Immediately

| Floor Size m <sup>2</sup> | 594        | Security         | Yes |
|---------------------------|------------|------------------|-----|
| Parking Bays              | -          | Air Conditioning | Yes |
| Title                     | -          | Generator        | -   |
| Zoning                    | Commercial | Fibre            | -   |