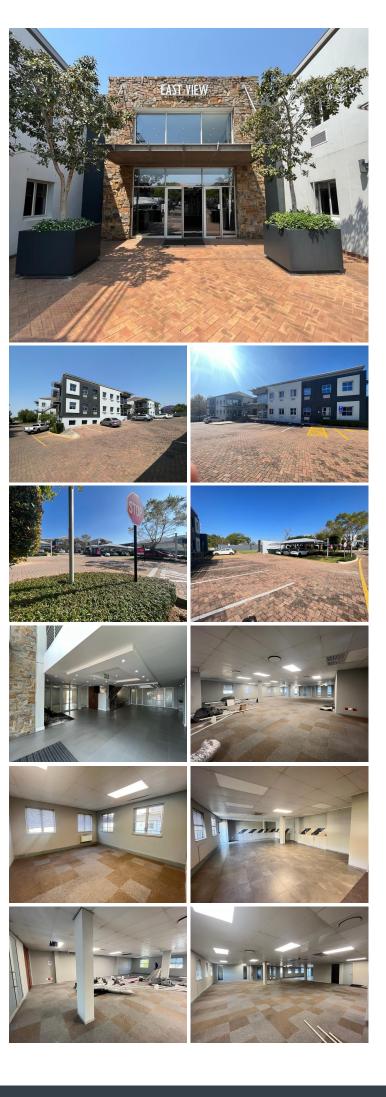

## 48,600 pm

Bryanston Place Office Park | Prime Office Space to Let in Bryanston

Located on the ground floor, this semi fitted unit is laid out with a large open-plan area that allows the tenant to fit out and customise the space to their exact specification. There is a large canteen and a few offices. The bathrooms are shared on the same floor. There is water and generator back-up installed. There is fibre internet connection in the building. Open parking is R520 per bay per month, shaded parking is R700 per bay per month and basement parking is R800 per bay per month. Rental excludes VAT and utilities.

Bryanston Place Office Park is close to all main arterial routes, shops and other amenities in the area.

Disclaimer: All amounts exclude VAT and while every effort will be made to ensure that the information, including but not limited to only DEPOSIT AMOUNTS, contained within all our listings are accurate and up to date, we make no warranty, representation or undertaking whether expressed or implied, nor do we assume any legal liability, whether direct or indirect, or responsibility for the accuracy, completeness, or usefulness of any information. Prospective purchasers and tenants should make their own...