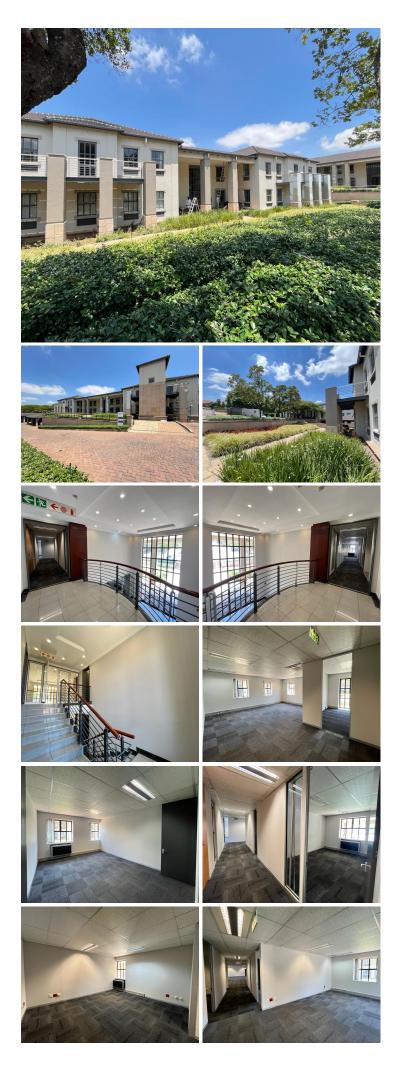

## 🔏 386 m²

Well located office park with easy access onto William Nicol.

This is a fully fitted office on the first floor. There are shared bathrooms located on each floor throughout the building. The unit is fitted out with a large open plan section, private offices and boardrooms. Tenants are able to fitout and partition the space according to their specifications. The office park has fibre connection and there is 24/7 security on the property. There is no generator back-up but there is water back-up. Open parking is R380 per bay per month, covered parking is R480 per bay per month and basement parking is R580 per bay per month. Gross rental is R105 per sqm excluding VAT and utilities.