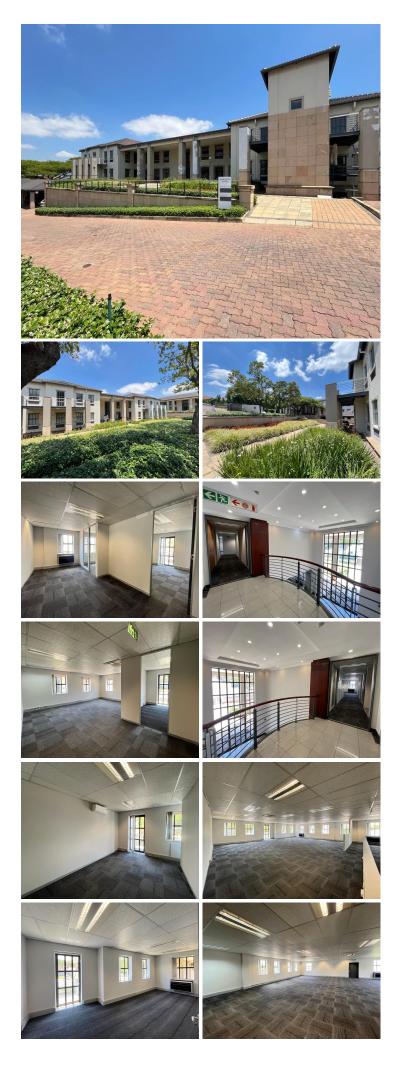

# 65,779 pm

Eton Office Park | Stunning Office Space to Let in Bryanston

## 🔏 626 m²

Well located office park with easy access onto William Nicol.

This is an entire fully fitted office on the first floor. There are shared bathrooms located on each floor throughout the building. The unit is fitted out with a large open plan section, private offices and private boardroom. Tenants are able to fitout and partition the space according to their specifications. The office park has fibre connection and there is 24/7 security on the property. There is no generator back-up but there is water back-up. Open parking is R380 per bay per month, covered parking is R480 per bay per month and basement parking is R580 per bay per month. Gross rental is R105 per sqm excluding VAT and utilities.

#### Gross Monthly Rental Lease Period Available From

R65,779 Ex Vat 12 months Immediately

|                           |            | • "              |     |
|---------------------------|------------|------------------|-----|
| Floor Size m <sup>2</sup> | 626        | Security         | Yes |
| Parking Bays              | -          | Air Conditioning | Yes |
| Title                     | -          | Generator        | -   |
| Zoning                    | Commercial | Fibre            | -   |