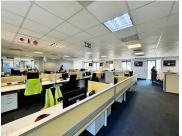

## 178,125 pm

Bryanston Place Office Park | Prime Office Space to Let in Bryanston

1425 m<sup>2</sup>

Located on the first-floor, this fitted unit is laid out with an open-plan area, offices, central reception and private kitchen. The building is tenanted by a single user, and they are giving up the entire first-floor. There is an elevator to the first-floor. Generator and water backup. There is fibre internet connection in the building. Gross rental rate: R125 per sqm excluding VAT. Open parking is R520 per bay per month, shaded parking is R700 per bay per month and basement parking is R800 per bay per month. Lease cancellation will be subject to negotiation. Available from 01/07/2024.