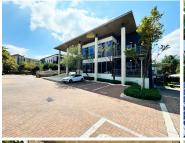

## 178,125 pm

Bryanston Place Office Park | Prime Office Space to Let in Bryanston

1425 m<sup>2</sup>

Located on the first-floor, this fitted unit is laid out with an open-plan area, offices, central reception and private kitchen. The building is tenanted by a single user, and they are giving up the entire first-floor. There is an elevator to the first-floor. Generator and water backup. There is fibre internet connection in the building. Gross rental rate: R125 per sqm excluding VAT. Open parking is R520 per bay per month, shaded parking is R700 per bay per month and basement parking is R800 per bay per month. Lease cancellation will be subject to negotiation. Available from 01/07/2024.