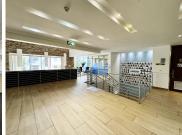

## 178,125 pm

Bryanston Place Office Park | Prime Office Space to Let in Bryanston

1425 m<sup>2</sup>

Located on the first-floor, this fitted unit is laid out with an open-plan area, offices, central reception and private kitchen. The building is tenanted by a single user, and they are giving up the entire first-floor. There is an elevator to the first-floor. Generator and water backup. There is fibre internet connection in the building. Gross rental rate: R125 per sqm excluding VAT. Open parking is R520 per bay per month, shaded parking is R700 per bay per month and basement parking is R800 per bay per month. Lease cancellation will be subject to negotiation. Available from 01/07/2024.