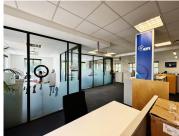

## 178,125 pm

Bryanston Place Office Park | Prime Office Space to Let in Bryanston

1425 m<sup>2</sup>

Located on the first-floor, this fitted unit is laid out with an open-plan area, offices, central reception and private kitchen. The building is tenanted by a single user, and they are giving up the entire first-floor. There is an elevator to the first-floor. Generator and water backup. There is fibre internet connection in the building. Gross rental rate: R125 per sqm excluding VAT. Open parking is R520 per bay per month, shaded parking is R700 per bay per month and basement parking is R800 per bay per month. Lease cancellation will be subject to negotiation. Available from 01/07/2024.