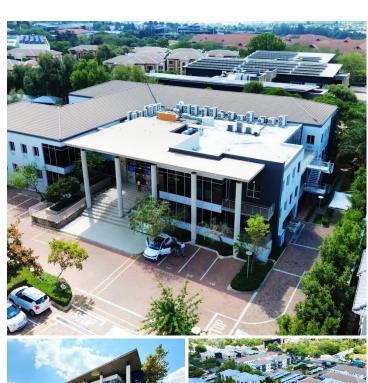

## 178,125 pm

Bryanston Place Office Park | Prime Office Space to Let in Bryanston

1425 m<sup>2</sup>

Located on the first-floor, this fitted unit is laid out with an open-plan area, offices, central reception and private kitchen. The building is tenanted by a single user, and they are giving up the entire first-floor. There is an elevator to the first-floor. Generator and water backup. There is fibre internet connection in the building. Gross rental rate: R125 per sqm excluding VAT. Open parking is R520 per bay per month, shaded parking is R700 per bay per month and basement parking is R800 per bay per month. Lease cancellation will be subject to negotiation. Available from 01/07/2024.