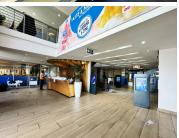

## 178,125 pm

Bryanston Place Office Park | Prime Office Space to Let in Bryanston

1425 m<sup>2</sup>

Located on the first-floor, this fitted unit is laid out with an open-plan area, offices, central reception and private kitchen. The building is tenanted by a single user, and they are giving up the entire first-floor. There is an elevator to the first-floor. Generator and water backup. There is fibre internet connection in the building. Gross rental rate: R125 per sqm excluding VAT. Open parking is R520 per bay per month, shaded parking is R700 per bay per month and basement parking is R800 per bay per month. Lease cancellation will be subject to negotiation. Available from 01/07/2024.