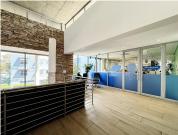

## 178,125 pm

Bryanston Place Office Park | Prime Office Space to Let in Bryanston

1425 m<sup>2</sup>

Located on the first-floor, this fitted unit is laid out with an open-plan area, offices, central reception and private kitchen. The building is tenanted by a single user, and they are giving up the entire first-floor. There is an elevator to the first-floor. Generator and water backup. There is fibre internet connection in the building. Gross rental rate: R125 per sqm excluding VAT. Open parking is R520 per bay per month, shaded parking is R700 per bay per month and basement parking is R800 per bay per month. Lease cancellation will be subject to negotiation. Available from 01/07/2024.