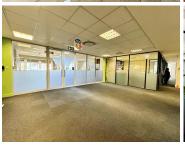

## 178,125 pm

Bryanston Place Office Park | Prime Office Space to Let in Bryanston

1425 m<sup>2</sup>

Located on the first-floor, this fitted unit is laid out with an open-plan area, offices, central reception and private kitchen. The building is tenanted by a single user, and they are giving up the entire first-floor. There is an elevator to the first-floor. Generator and water backup. There is fibre internet connection in the building. Gross rental rate: R125 per sqm excluding VAT. Open parking is R520 per bay per month, shaded parking is R700 per bay per month and basement parking is R800 per bay per month. Lease cancellation will be subject to negotiation. Available from 01/07/2024.