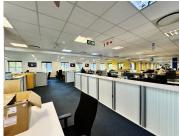

## 178,125 pm

Bryanston Place Office Park | Prime Office Space to Let in Bryanston

1425 m<sup>2</sup>

Located on the first-floor, this fitted unit is laid out with an open-plan area, offices, central reception and private kitchen. The building is tenanted by a single user, and they are giving up the entire first-floor. There is an elevator to the first-floor. Generator and water backup. There is fibre internet connection in the building. Gross rental rate: R125 per sqm excluding VAT. Open parking is R520 per bay per month, shaded parking is R700 per bay per month and basement parking is R800 per bay per month. Lease cancellation will be subject to negotiation. Available from 01/07/2024.