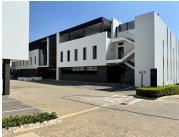

This is a combination of 2 free-standing buildings made up of 3 levels each. Each property is fully fitted out with a reception area, open plan areas, boardrooms, offices, private kitchenette, canteen and private roof top terrace. The building has signage rights. Make this your next office space by taking advantage of the tenant Installation allowance provided on 3 and 5 year leases.