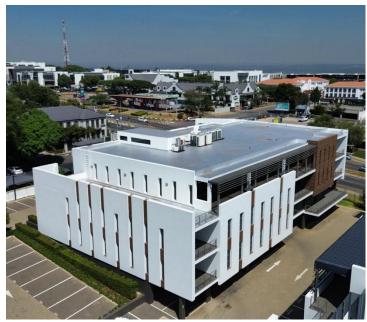

## 830,720 pm

The Main Straight Office Park | Prime Office Space to Let in Bryanston

5192 m<sup>2</sup>

This P-Grade office park is located in a prime node of Bryanston and provides easy access onto the N1 highway and public transport routes.

This is a combination of 2 free-standing buildings made up of 3 levels each. Each property is fully fitted out with a reception area, open plan areas, boardrooms, offices, private kitchenette, canteen and private roof top terrace. The building has signage rights. Make this your next office space by taking advantage of the tenant Installation allowance provided on 3 and 5 year leases.