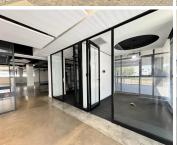

This is a combination of 2 free-standing buildings made up of 3 levels each. Each property is fully fitted out with a reception area, open plan areas, boardrooms, offices, private kitchenette, canteen and private roof top terrace. The building has signage rights. Make this your next office space by taking advantage of the tenant Installation allowance provided on 3 and 5 year leases.