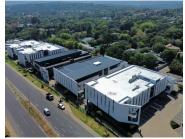

## 830,720 pm

The Main Straight Office Park | Prime Office Space to Let in Bryanston

5192 m<sup>2</sup>

This P-Grade office park is located in a prime node of Bryanston and provides easy access onto the N1 highway and public transport routes.

This is a combination of 2 free-standing buildings made up of 3 levels each. Each property is fully fitted out with a reception area, open plan areas, boardrooms, offices, private kitchenette, canteen and private roof top terrace. The building has signage rights. Make this your next office space by taking advantage of the tenant Installation allowance provided on 3 and 5 year leases.