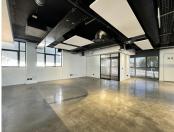

This is a combination of 2 free-standing buildings made up of 3 levels each. Each property is fully fitted out with a reception area, open plan areas, boardrooms, offices, private kitchenette, canteen and private roof top terrace. The building has signage rights. Make this your next office space by taking advantage of the tenant Installation allowance provided on 3 and 5 year leases.