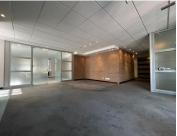

## 49,072 pm

54 Peter Place Office Park | Prime Office Space to Let in Bryanston

426 m<sup>2</sup>

54 Peter Place is a well located, A-Grade office park with easy access onto William Nicol. This is a fully fitted unit located on the ground floor and consists of multiple offices, boardrooms, open plan sections, a bar and reception area with private bathrooms and kitchen on the same floor.

There is 24/7 security on the property and fibre connection. There is no generator or water back-up. Gross rental Rate: R115 p/m2 excluding VAT, utilities and parking. Open parking is R425 per bay per month and basement parking is R625 per bay per month. Patios: 23.52m2 at R20 per m2. Tenant installation allowances apply on 3 and 5 year deals.