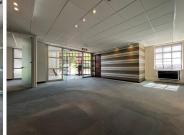

## 49,072 pm

54 Peter Place Office Park | Prime Office Space to Let in Bryanston

426 m<sup>2</sup>

54 Peter Place is a well located, A-Grade office park with easy access onto William Nicol. This is a fully fitted unit located on the ground floor and consists of multiple offices, boardrooms, open plan sections, a bar and reception area with private bathrooms and kitchen on the same floor.

There is 24/7 security on the property and fibre connection. There is no generator or water back-up. Gross rental Rate: R115 p/m2 excluding VAT, utilities and parking. Open parking is R425 per bay per month and basement parking is R625 per bay per month. Patios: 23.52m2 at R20 per m2. Tenant installation allowances apply on 3 and 5 year deals.