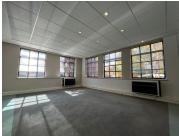

## 49,072 pm

54 Peter Place Office Park | Prime Office Space to Let in Bryanston

426 m<sup>2</sup>

54 Peter Place is a well located, A-Grade office park with easy access onto William Nicol. This is a fully fitted unit located on the ground floor and consists of multiple offices, boardrooms, open plan sections, a bar and reception area with private bathrooms and kitchen on the same floor.

There is 24/7 security on the property and fibre connection. There is no generator or water back-up. Gross rental Rate: R115 p/m2 excluding VAT, utilities and parking. Open parking is R425 per bay per month and basement parking is R625 per bay per month. Patios: 23.52m2 at R20 per m2. Tenant installation allowances apply on 3 and 5 year deals.