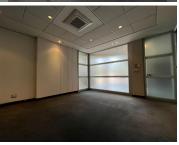

## 49,072 pm

54 Peter Place Office Park | Prime Office Space to Let in Bryanston

426 m<sup>2</sup>

54 Peter Place is a well located, A-Grade office park with easy access onto William Nicol. This is a fully fitted unit located on the ground floor and consists of multiple offices, boardrooms, open plan sections, a bar and reception area with private bathrooms and kitchen on the same floor.

There is 24/7 security on the property and fibre connection. There is no generator or water back-up. Gross rental Rate: R115 p/m2 excluding VAT, utilities and parking. Open parking is R425 per bay per month and basement parking is R625 per bay per month. Patios: 23.52m2 at R20 per m2. Tenant installation allowances apply on 3 and 5 year deals.

54 Peter Place is in close proximity to all main arterial routes, shops and other amenities in the area.

Gross Monthly Rental R49,072 Ex Vat Lease Period 36 months
Available From Immediately

| Floor Size m <sup>2</sup> | 426        | Security         | Yes |
|---------------------------|------------|------------------|-----|
| Parking Bays              | -          | Air Conditioning | Yes |
| Title                     | -          | Generator        | -   |
| Zoning                    | Commercial | Fibre            | -   |