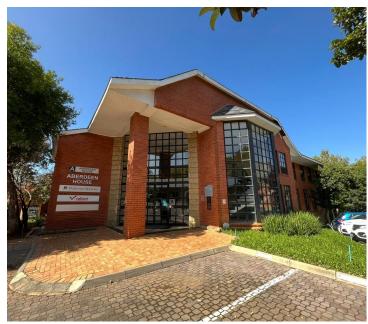

## 49,072 pm

54 Peter Place Office Park | Prime Office Space to Let in Bryanston

426 m<sup>2</sup>

54 Peter Place is a well located, A-Grade office park with easy access onto William Nicol. This is a fully fitted unit located on the ground floor and consists of multiple offices, boardrooms, open plan sections, a bar and reception area with private bathrooms and kitchen on the same floor.

54 Peter Place is in close proximity to all main arterial routes, shops and other amenities in the area.

Gross Monthly Rental R49,072 Ex Vat Lease Period 36 months
Available From Immediately

| Floor Size m <sup>2</sup> | 426        | Security         | Yes |
|---------------------------|------------|------------------|-----|
| Parking Bays              | -          | Air Conditioning | Yes |
| Title                     | -          | Generator        | -   |
| Zoning                    | Commercial | Fibre            | -   |