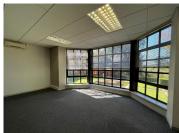

## 49,072 pm

54 Peter Place Office Park | Prime Office Space to Let in Bryanston

426 m<sup>2</sup>

54 Peter Place is a well located, A-Grade office park with easy access onto William Nicol. This is a fully fitted unit located on the ground floor and consists of multiple offices, boardrooms, open plan sections, a bar and reception area with private bathrooms and kitchen on the same floor.

There is 24/7 security on the property and fibre connection. There is no generator or water back-up. Gross rental Rate: R115 p/m2 excluding VAT, utilities and parking. Open parking is R425 per bay per month and basement parking is R625 per bay per month. Patios: 23.52m2 at R20 per m2. Tenant installation allowances apply on 3 and 5 year deals.

54 Peter Place is in close proximity to all main arterial routes, shops and other amenities in the area.

Gross Monthly Rental R49,072 Ex Vat Lease Period 36 months
Available From Immediately

| Floor Size m <sup>2</sup> | 426        | Security         | Yes |
|---------------------------|------------|------------------|-----|
| Parking Bays              | -          | Air Conditioning | Yes |
| Title                     | -          | Generator        | -   |
| Zoning                    | Commercial | Fibre            | -   |