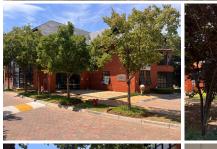

## 512 m<sup>2</sup>

54 Peter Place is a well located, A-Grade office park with easy access onto William Nicol. This is a fully fitted unit located on the ground floor and consists of multiple offices, boardrooms, open plan sections, a bar and reception area with private bathrooms and kitchen on the same floor.

54 Peter Place is in close proximity to all main arterial routes, shops and other amenities in the area.

Gross Monthly Rental R58,926 Ex Vat Lease Period 36 months
Available From Immediately

| Floor Size m <sup>2</sup> | 512        | Security         | Yes |
|---------------------------|------------|------------------|-----|
| Parking Bays              | -          | Air Conditioning | Yes |
| Title                     | -          | Generator        | -   |
| Zoning                    | Commercial | Fibre            | -   |