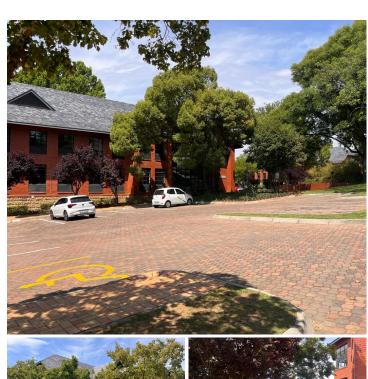

## 512 m<sup>2</sup>

54 Peter Place is a well located, A-Grade office park with easy access onto William Nicol. This is a fully fitted unit located on the ground floor and consists of multiple offices, boardrooms, open plan sections, a bar and reception area with private bathrooms and kitchen on the same floor.

There is 24/7 security on the property and fibre connection. There is no generator or water back-up. Gross rental Rate: R115 p/m2 excluding VAT, utilities and parking. Open parking is R425 per bay per month and basement parking is R625 per bay per month. Tenant installation allowances apply on 3 and 5 year deals.

54 Peter Place is in close proximity to all main arterial routes, shops and other amenities in the area.

Gross Monthly Rental R58,926 Ex Vat Lease Period 36 months
Available From Immediately

| Floor Size m <sup>2</sup> | 512        | Security         | Yes |
|---------------------------|------------|------------------|-----|
| Parking Bays              | -          | Air Conditioning | Yes |
| Title                     | -          | Generator        | -   |
| Zoning                    | Commercial | Fibre            | -   |