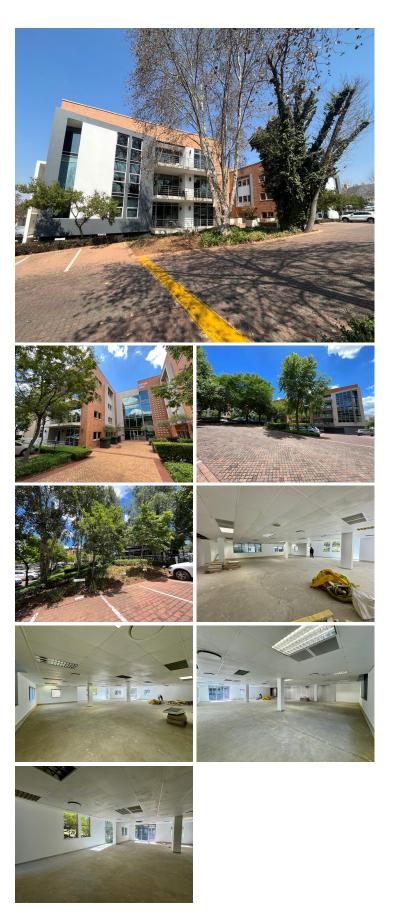

## 🔏 308 m²

Located on the ground-floor, this white box unit is currently in the process of being, created. There is a tenant installation allowance available on 3 and 5-year lease terms. Tenants are able to partition the space off if required to create an office and/or private boardroom. The bathrooms are shared on the same floor. This A-Grade office park has water and generator back-up, diesel charged pro rata. There is fibre internet connection in the building.

Gross rental rate: R149 p/m2 excluding VAT, plus balcony rental rate: R50 p/m2 excluding VAT.

Gross lettable area: 308m2, plus balcony lettable area: 0m2.

#### Parking:

Open parking at R520 per bay per month. Shaded parking at R700 per bay per month. Basement parking at R800 per bay per month.

Available: immediately.

#### Gross Monthly Rental Lease Period Available From

R45,892 Ex Vat 36 months Immediately

| Floor Size m <sup>2</sup> | 308        | Security         | Yes |
|---------------------------|------------|------------------|-----|
| Parking Bays              | -          | Air Conditioning | Yes |
| Title                     | -          | Generator        | -   |
| Zoning                    | Commercial | Fibre            | -   |