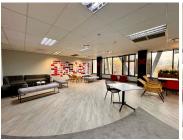

## 62,160 pm

2929 on Nicol | Prime Office Space to Let in Bryanston

336 m<sup>2</sup>

A prime 336m² office space is available to let immediately, located at 2929 on Nicol, an outstanding P-Grade office park on Winnie Mandela Drive. This fully fitted office is positioned on the second floor of a 5-star green star rated building, ensuring eco-friendly credentials and modern efficiency. The building is fully fitted with elevators and offers shared bathrooms on each floor. Tenants will appreciate the on-site Mugg & Bean. The entire park is equipped with fibre connectivity for high-speed internet access. To ensure uninterrupted operations, the building has reliable generator and water backup systems.