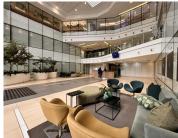

## 62,160 pm

2929 on Nicol | Prime Office Space to Let in Bryanston

336 m<sup>2</sup>

A prime 336m² office space is available to let immediately, located at 2929 on Nicol, an outstanding P-Grade office park on Winnie Mandela Drive. This fully fitted office is positioned on the second floor of a 5-star green star rated building, ensuring eco-friendly credentials and modern efficiency. The building is fully fitted with elevators and offers shared bathrooms on each floor. Tenants will appreciate the on-site Mugg & Bean. The entire park is equipped with fibre connectivity for high-speed internet access. To ensure uninterrupted operations, the building has reliable generator and water backup systems.