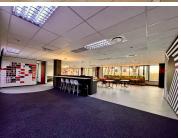

## 62,160 pm

2929 on Nicol | Prime Office Space to Let in Bryanston

336 m<sup>2</sup>

A prime 336m² office space is available to let immediately, located at 2929 on Nicol, an outstanding P-Grade office park on Winnie Mandela Drive. This fully fitted office is positioned on the second floor of a 5-star green star rated building, ensuring eco-friendly credentials and modern efficiency. The building is fully fitted with elevators and offers shared bathrooms on each floor. Tenants will appreciate the on-site Mugg & Bean. The entire park is equipped with fibre connectivity for high-speed internet access. To ensure uninterrupted operations, the building has reliable generator and water backup systems.