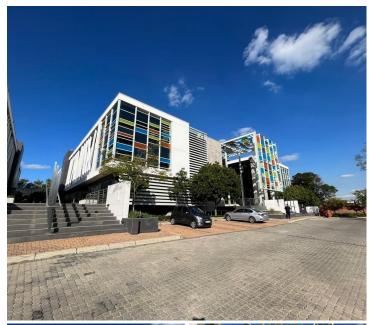

## 62,160 pm

2929 on Nicol | Prime Office Space to Let in Bryanston

336 m<sup>2</sup>

A prime 336m² office space is available to let immediately, located at 2929 on Nicol, an outstanding P-Grade office park on Winnie Mandela Drive. This fully fitted office is positioned on the second floor of a 5-star green star rated building, ensuring eco-friendly credentials and modern efficiency. The building is fully fitted with elevators and offers shared bathrooms on each floor. Tenants will appreciate the on-site Mugg & Bean. The entire park is equipped with fibre connectivity for high-speed internet access. To ensure uninterrupted operations, the building has reliable generator and water backup systems.

Located in the vibrant business hub of Bryanston, this property offers tenants easy access to major routes, including Winnie Mandela Drive. Being next door to the Winifred Mandela Shopping Centre provides unparalleled convenience, with numerous dining, shopping, and service options...