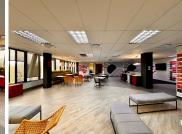

## 62,160 pm

2929 on Nicol | Prime Office Space to Let in Bryanston

336 m<sup>2</sup>

A prime 336m² office space is available to let immediately, located at 2929 on Nicol, an outstanding P-Grade office park on Winnie Mandela Drive. This fully fitted office is positioned on the second floor of a 5-star green star rated building, ensuring eco-friendly credentials and modern efficiency. The building is fully fitted with elevators and offers shared bathrooms on each floor. Tenants will appreciate the on-site Mugg & Bean. The entire park is equipped with fibre connectivity for high-speed internet access. To ensure uninterrupted operations, the building has reliable generator and water backup systems.