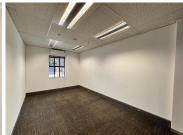

This fully fitted ground-floor office spans 351.17m<sup>2</sup> and is move-in ready. The unit features a professional reception area, boardrooms, a large open-plan space, private offices, and a dedicated kitchen/ canteen. Tenants also have the flexibility to customize and partition the space to suit their business needs, with tenant installation allowances of R315 per m² for a 3-year lease and R525 per m² for a 5-year lease. Shared bathrooms are conveniently located on each floor, and the property is equipped with 24/7 security for peace of mind.