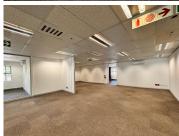

This fully fitted ground-floor office spans 351.17m<sup>2</sup> and is move-in ready. The unit features a professional reception area, boardrooms, a large open-plan space, private offices, and a dedicated kitchen/ canteen. Tenants also have the flexibility to customize and partition the space to suit their business needs, with tenant installation allowances of R315 per m² for a 3-year lease and R525 per m² for a 5-year lease. Shared bathrooms are conveniently located on each floor, and the property is equipped with 24/7 security for peace of mind.