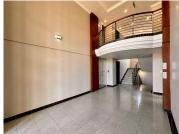

This fully fitted ground-floor office spans 351.17m<sup>2</sup> and is move-in ready. The unit features a professional reception area, boardrooms, a large open-plan space, private offices, and a dedicated kitchen/ canteen. Tenants also have the flexibility to customize and partition the space to suit their business needs, with tenant installation allowances of R315 per m² for a 3-year lease and R525 per m² for a 5-year lease. Shared bathrooms are conveniently located on each floor, and the property is equipped with 24/7 security for peace of mind.