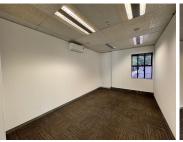

This fully fitted ground-floor office spans 351.17m<sup>2</sup> and is move-in ready. The unit features a professional reception area, boardrooms, a large open-plan space, private offices, and a dedicated kitchen/ canteen. Tenants also have the flexibility to customize and partition the space to suit their business needs, with tenant installation allowances of R315 per m² for a 3-year lease and R525 per m² for a 5-year lease. Shared bathrooms are conveniently located on each floor, and the property is equipped with 24/7 security for peace of mind.