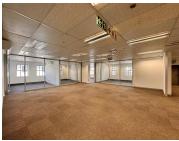

This fully fitted ground-floor office spans 351.17m<sup>2</sup> and is move-in ready. The unit features a professional reception area, boardrooms, a large open-plan space, private offices, and a dedicated kitchen/ canteen. Tenants also have the flexibility to customize and partition the space to suit their business needs, with tenant installation allowances of R315 per m² for a 3-year lease and R525 per m² for a 5-year lease. Shared bathrooms are conveniently located on each floor, and the property is equipped with 24/7 security for peace of mind.