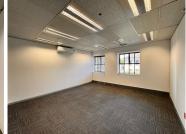

This fully fitted ground-floor office spans 351.17m<sup>2</sup> and is move-in ready. The unit features a professional reception area, boardrooms, a large open-plan space, private offices, and a dedicated kitchen/ canteen. Tenants also have the flexibility to customize and partition the space to suit their business needs, with tenant installation allowances of R315 per m² for a 3-year lease and R525 per m² for a 5-year lease. Shared bathrooms are conveniently located on each floor, and the property is equipped with 24/7 security for peace of mind.