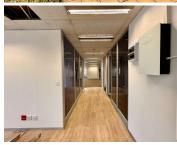

This fully fitted ground-floor office spans 351.17m<sup>2</sup> and is move-in ready. The unit features a professional reception area, boardrooms, a large open-plan space, private offices, and a dedicated kitchen/ canteen. Tenants also have the flexibility to customize and partition the space to suit their business needs, with tenant installation allowances of R315 per m² for a 3-year lease and R525 per m² for a 5-year lease. Shared bathrooms are conveniently located on each floor, and the property is equipped with 24/7 security for peace of mind.

Additional amenities include high-speed fibre connectivity and

**Gross Monthly Rental** R36,872 Ex Vat **Lease Period** Negotiable Available From **Immediately** 

| Floor Size m <sup>2</sup> | 351        | Security         | Yes |
|---------------------------|------------|------------------|-----|
| Parking Bays              | 4.0        | Air Conditioning | Yes |
| Title                     | -          | Generator        | -   |
| Zoning                    | Commercial | Fibre            | -   |