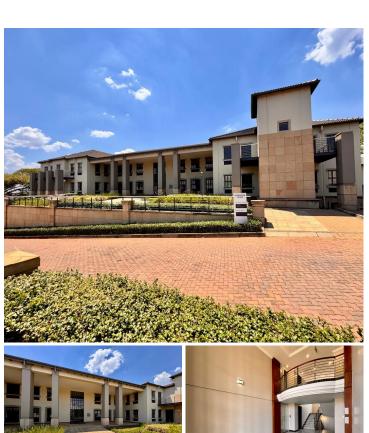

## 36,872 pm

Prime Office Space to Let at Eton Office Park, Bryanston

351 m<sup>2</sup>

Situated at the prominent corner of Sloane Street and Harrison Avenue, Eton Office Park offers a well-connected and easily accessible location in the heart of Bryanston. The office park enjoys seamless access to Winnie Mandela Drive, making commutes convenient for employees and clients alike. The vibrant Bryanston area is renowned for its blend of corporate activity and lifestyle amenities, including nearby shopping centres, gyms, restaurants, and excellent public transport options, ensuring a work-life balance for tenants.

This fully fitted ground-floor office spans 351.17m<sup>2</sup> and is move-in ready. The unit features a professional reception area, boardrooms, a large open-plan space, private offices, and a dedicated kitchen/ canteen. Tenants also have the flexibility to customize and partition the space to suit their business needs, with tenant installation allowances of R315 per m² for a 3-year lease and R525 per m² for a 5-year lease. Shared bathrooms are conveniently located on each floor, and the property is equipped with 24/7 security for peace of mind.