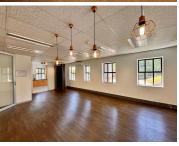

This fully fitted ground-floor office spans 351.17m<sup>2</sup> and is move-in ready. The unit features a professional reception area, boardrooms, a large open-plan space, private offices, and a dedicated kitchen/ canteen. Tenants also have the flexibility to customize and partition the space to suit their business needs, with tenant installation allowances of R315 per m² for a 3-year lease and R525 per m² for a 5-year lease. Shared bathrooms are conveniently located on each floor, and the property is equipped with 24/7 security for peace of mind.

Additional amenities include high-speed fibre connectivity and

**Gross Monthly Rental** R36,872 Ex Vat **Lease Period** Negotiable Available From **Immediately** 

| Floor Size m <sup>2</sup> | 351        | Security         | Yes |
|---------------------------|------------|------------------|-----|
| Parking Bays              | 4.0        | Air Conditioning | Yes |
| Title                     | -          | Generator        | -   |
| Zoning                    | Commercial | Fibre            | -   |