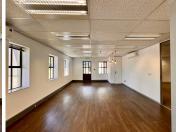

This fully fitted ground-floor office spans 351.17m<sup>2</sup> and is move-in ready. The unit features a professional reception area, boardrooms, a large open-plan space, private offices, and a dedicated kitchen/ canteen. Tenants also have the flexibility to customize and partition the space to suit their business needs, with tenant installation allowances of R315 per m² for a 3-year lease and R525 per m² for a 5-year lease. Shared bathrooms are conveniently located on each floor, and the property is equipped with 24/7 security for peace of mind.

Additional amenities include high-speed fibre connectivity and

**Gross Monthly Rental** R36,872 Ex Vat **Lease Period** Negotiable Available From **Immediately** 

| Floor Size m <sup>2</sup> | 351        | Security         | Yes |
|---------------------------|------------|------------------|-----|
| Parking Bays              | 4.0        | Air Conditioning | Yes |
| Title                     | -          | Generator        | -   |
| Zoning                    | Commercial | Fibre            | -   |