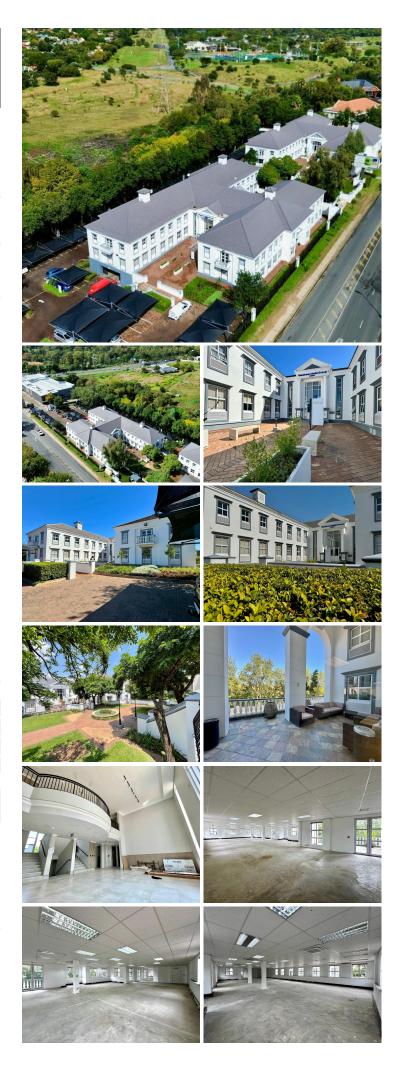

## 🖌 561 m<sup>2</sup>

Located in the heart of Bryanston, 66 Peter Place Office Park offers a prime business address just off Winnie Mandela Drive. This highly accessible location provides convenient proximity to public transport routes and essential amenities, making it an excellent choice for businesses seeking connectivity and convenience. The surrounding area is a bustling commercial hub, offering a range of dining, shopping, and service options to enhance the workday experience for your team and clients.

This is a ground-floor white box unit spanning 561m<sup>2</sup>, allowing tenants to design and customize the space to their unique requirements. Balcony lettable area, 67m<sup>2</sup>. To support this, a fit-out allowance is available for tenants committing to 3- or 5-year lease terms, ensuring a workspace tailored to your specific needs.