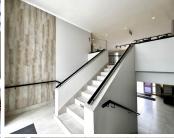

This ground-floor white box unit boasts a gross lettable area of 980m², complemented by an additional 67m² balcony space. The unit consists of two white box pockets, providing a flexible layout ready to be tailored to your business needs. Tenants can take advantage of a fit-out allowance available on 3- and 5-year lease terms.

The office park offers modern infrastructure with fibre connectivity, generator backup, and water backup, ensuring uninterrupted operations. Shared bathrooms are conveniently located on the same floor, and 24/7 security provides peace of mind.