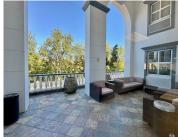

This ground-floor white box unit boasts a gross lettable area of 980m², complemented by an additional 67m² balcony space. The unit consists of two white box pockets, providing a flexible layout ready to be tailored to your business needs. Tenants can take advantage of a fit-out allowance available on 3- and 5-year lease terms.