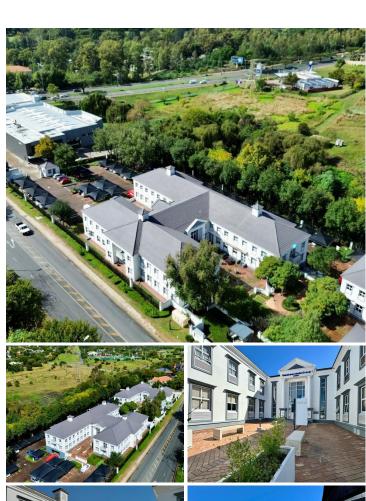

## 109,760 pm

Prime Office Space to Let at 66 Peter Place Office Park, Bryanston

980 m<sup>2</sup>

Located in the heart of Bryanston, 66 Peter Place Office Park offers unparalleled convenience just off Winnie Mandela Drive. This sought-after location ensures easy access to public transport routes and proximity to key amenities, including shopping centres, restaurants, and business hubs. Nestled in a thriving commercial area, tenants can enjoy the benefits of a strategic address that supports both professional and lifestyle needs.

This ground-floor white box unit boasts a gross lettable area of 980m², complemented by an additional 67m² balcony space. The unit consists of two white box pockets, providing a flexible layout ready to be tailored to your business needs. Tenants can take advantage of a fit-out allowance available on 3- and 5-year lease terms.

The office park offers modern infrastructure with fibre connectivity, generator backup, and water backup, ensuring uninterrupted operations. Shared bathrooms are conveniently located on the same floor, and 24/7 security provides peace of mind.