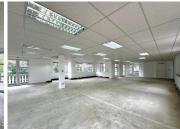

This ground-floor white box unit boasts a gross lettable area of 980m², complemented by an additional 67m² balcony space. The unit consists of two white box pockets, providing a flexible layout ready to be tailored to your business needs. Tenants can take advantage of a fit-out allowance available on 3- and 5-year lease terms.

The office park offers modern infrastructure with fibre connectivity, generator backup, and water backup, ensuring uninterrupted operations. Shared bathrooms are conveniently located on the same floor, and 24/7 security provides peace of mind.