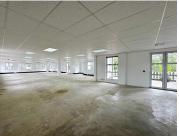

This ground-floor white box unit boasts a gross lettable area of 980m², complemented by an additional 67m² balcony space. The unit consists of two white box pockets, providing a flexible layout ready to be tailored to your business needs. Tenants can take advantage of a fit-out allowance available on 3- and 5-year lease terms.

The office park offers modern infrastructure with fibre connectivity, generator backup, and water backup, ensuring uninterrupted operations. Shared bathrooms are conveniently located on the same floor, and 24/7 security provides peace of mind.