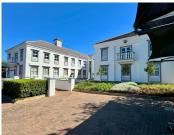

This ground-floor white box unit boasts a gross lettable area of 980m², complemented by an additional 67m² balcony space. The unit consists of two white box pockets, providing a flexible layout ready to be tailored to your business needs. Tenants can take advantage of a fit-out allowance available on 3- and 5-year lease terms.

The office park offers modern infrastructure with fibre connectivity, generator backup, and water backup, ensuring uninterrupted operations. Shared bathrooms are conveniently located on the same floor, and 24/7 security provides peace of mind.