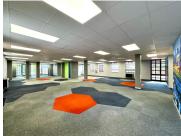

This ground-floor unit spans an impressive 793.01m<sup>2</sup> gross lettable area, complemented by an additional 198.07m² patio space at just R20/m², perfect for outdoor meetings or staff relaxation. The office is fully fitted, featuring multiple private offices, boardrooms, openplan areas, a canteen, and a welcoming reception area. It also includes private bathrooms and a kitchen for added convenience.