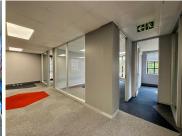

This ground-floor unit spans an impressive 793.01m<sup>2</sup> gross lettable area, complemented by an additional 198.07m² patio space at just R20/m², perfect for outdoor meetings or staff relaxation. The office is fully fitted, featuring multiple private offices, boardrooms, openplan areas, a canteen, and a welcoming reception area. It also includes private bathrooms and a kitchen for added convenience.