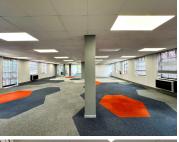

This ground-floor unit spans an impressive 793.01m<sup>2</sup> gross lettable area, complemented by an additional 198.07m² patio space at just R20/m², perfect for outdoor meetings or staff relaxation. The office is fully fitted, featuring multiple private offices, boardrooms, openplan areas, a canteen, and a welcoming reception area. It also includes private bathrooms and a kitchen for added convenience.