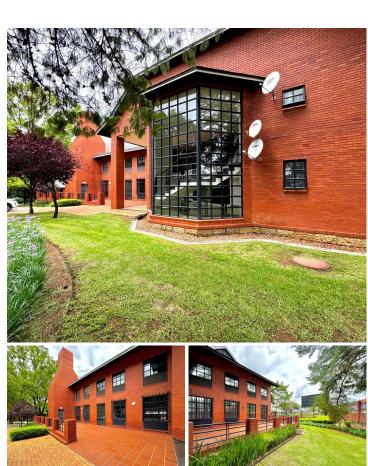

## 91,196 pm

Prime Office Space to Let a 54 Peter Place Road, Bryanston

793 m<sup>2</sup>

Situated in the prestigious Peter Place Office Park at 54 Peter Place, Bryanston, this A-grade office space offers an unbeatable combination of convenience, functionality, and professional appeal. Ideally located with seamless access to William Nicol Drive, the property ensures excellent connectivity to key business hubs, major transport routes, and a variety of nearby amenities.

This ground-floor unit spans an impressive 793.01m<sup>2</sup> gross lettable area, complemented by an additional 198.07m² patio space at just R20/m², perfect for outdoor meetings or staff relaxation. The office is fully fitted, featuring multiple private offices, boardrooms, openplan areas, a canteen, and a welcoming reception area. It also includes private bathrooms and a kitchen for added convenience.