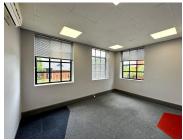

This ground-floor unit spans an impressive 793.01m<sup>2</sup> gross lettable area, complemented by an additional 198.07m² patio space at just R20/m², perfect for outdoor meetings or staff relaxation. The office is fully fitted, featuring multiple private offices, boardrooms, openplan areas, a canteen, and a welcoming reception area. It also includes private bathrooms and a kitchen for added convenience.