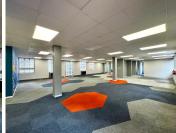

This ground-floor unit spans an impressive 793.01m<sup>2</sup> gross lettable area, complemented by an additional 198.07m² patio space at just R20/m², perfect for outdoor meetings or staff relaxation. The office is fully fitted, featuring multiple private offices, boardrooms, openplan areas, a canteen, and a welcoming reception area. It also includes private bathrooms and a kitchen for added convenience.