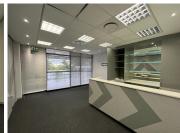

The unit is located on ground floor and is fully fitted out with a reception area, open plan area, boardrooms, offices and private kitchenette and eating area.

Make use of the Tenant Installation allowance provided on 3 and 5 year leases to make this your next office space.