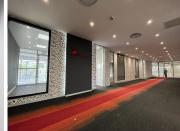

The unit is located on ground floor and is fully fitted out with a reception area, open plan area, boardrooms, offices and private kitchenette and eating area.

Make use of the Tenant Installation allowance provided on 3 and 5 year leases to make this your next office space.