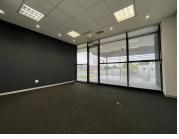

The unit is located on ground floor and is fully fitted out with a reception area, open plan area, boardrooms, offices and private kitchenette and eating area.

Make use of the Tenant Installation allowance provided on 3 and 5 year leases to make this your next office space.