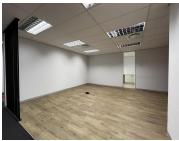

The unit is located on ground floor and is fully fitted out with a reception area, open plan area, boardrooms, offices and private kitchenette and eating area.

Make use of the Tenant Installation allowance provided on 3 and 5 year leases to make this your next office space.