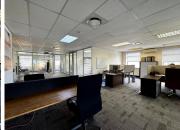

## 90,580 pm

Premium Office Space Available – Silverpoint Office Park, Bryanston

647 m<sup>2</sup>

Centrally located in Bryanston, this office park provides easy access onto main road & William Nicol.

The unit is located on first floor and is fully fitted out with boardroom, private offices, and large open plan areas with large private kitchen/canteen.

This is a 4-star green star rated office park which has back up water and generators. There is fibre internet connection in the building.

There is tenant incentives available on 3 & 5 year leases.

Generator backup: Yes Water backup: Yes