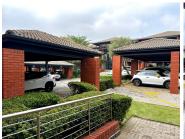

## Parking

- Open parking = R520 per bay
- shaded parking = R700 per bay
- Basement parking = R800 per bay

Seasts Monthly Rental R90,580 Ex Vat

Lease Period Gross area = 647m2 Baraila black roomn2 @ R50 planagediately