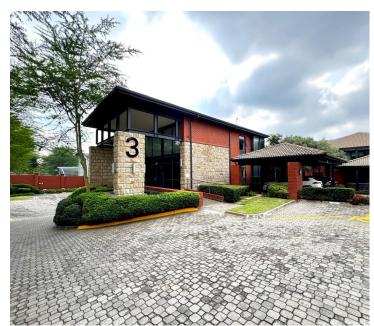

## 90,580 pm

Premium Office Space Available – Silverpoint Office Park, Bryanston

647 m<sup>2</sup>

Centrally located in Bryanston, this office park provides easy access onto main road & William Nicol.

The unit is located on first floor and is fully fitted out with boardroom, private offices, and large open plan areas with large private kitchen/canteen.

This is a 4-star green star rated office park which has back up water and generators. There is fibre internet connection in the building.

There is tenant incentives available on 3 & 5 year leases.

Generator backup: Yes Water backup: Yes