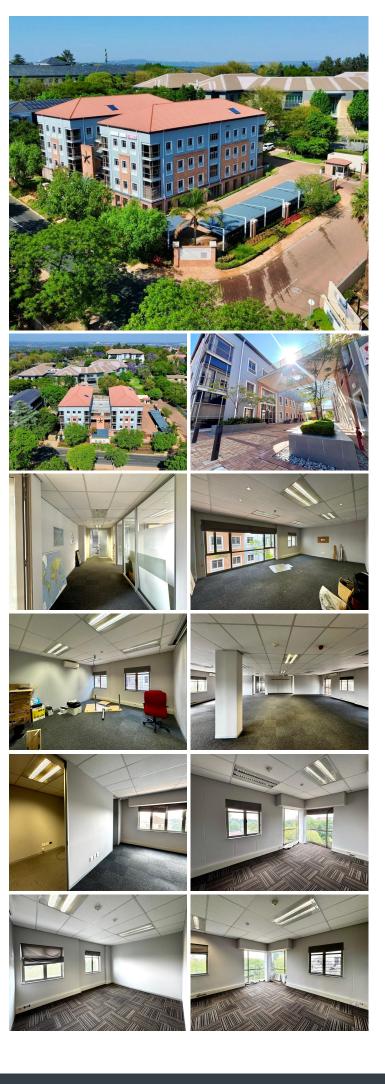

# OFFICEPLACE

# 42,816 pm

Modern Office Space Available | Bryanston

## 356 m<sup>2</sup>

Located on first floor this unit is laid out with an open plan area, private offices, boardrooms, and private kitchenette. Bathrooms are shared per floor.

There is fibre internet connection in the building.

Generator backup: Yes Water backup: Yes Elevator: Yes

Take advantage of the tenant incentives available on 3 & 5 year deals.

Gross rental Rate: R120 p/m2 ex VAT, utilities and parking.

Parking

- Open parking = R400 per bay pm
- Basement parking = R600 per bay pm

Available: immediately

Gross lettable area = 356.8m2

#### **Gross Monthly Rental** Lease Period Available From

R42,816 Ex Vat 36 months Immediately

| Floor Size m <sup>2</sup> | 356        | Security         | Yes |
|---------------------------|------------|------------------|-----|
| Parking Bays              | -          | Air Conditioning | Yes |
| Title                     | -          | Generator        | -   |
| Zoning                    | Commercial | Fibre            | -   |