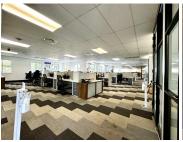

## 126,625 pm

Prime Office Space to Let in Bryanston Place Office Park, Bryanston, Sandton

1013 m<sup>2</sup>

Positioned in the sought-after Bryanston Place Office Park at 199 Bryanston Drive, this first-floor office unit offers a well-designed and functional layout ideal for a growing business. The 1,013m² space comes fully fitted and includes a welcoming central reception area, a mix of open-plan sections and enclosed offices, private boardrooms, and a dedicated kitchen, making it a turnkey solution for immediate occupation.