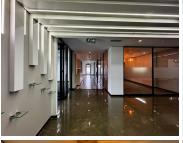

Located on the second floor, the 258m2 office is fully fitted and ready for immediate occupation. The layout includes a professional reception area, a spacious open-plan workspace, a boardroom for meetings, multiple private offices, and a private kitchenette. The unit is also equipped with fibre internet connectivity, offering tenants fast and reliable online access.