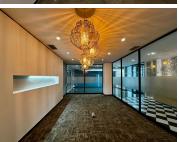

Located on the second floor, the 258m2 office is fully fitted and ready for immediate occupation. The layout includes a professional reception area, a spacious open-plan workspace, a boardroom for meetings, multiple private offices, and a private kitchenette. The unit is also equipped with fibre internet connectivity, offering tenants fast and reliable online access.