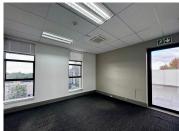

Located on the second floor, the 258m2 office is fully fitted and ready for immediate occupation. The layout includes a professional reception area, a spacious open-plan workspace, a boardroom for meetings, multiple private offices, and a private kitchenette. The unit is also equipped with fibre internet connectivity, offering tenants fast and reliable online access.