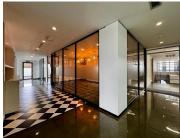

Located on the second floor, the 258m2 office is fully fitted and ready for immediate occupation. The layout includes a professional reception area, a spacious open-plan workspace, a boardroom for meetings, multiple private offices, and a private kitchenette. The unit is also equipped with fibre internet connectivity, offering tenants fast and reliable online access.