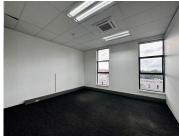

Located on the second floor, the 258m2 office is fully fitted and ready for immediate occupation. The layout includes a professional reception area, a spacious open-plan workspace, a boardroom for meetings, multiple private offices, and a private kitchenette. The unit is also equipped with fibre internet connectivity, offering tenants fast and reliable online access.