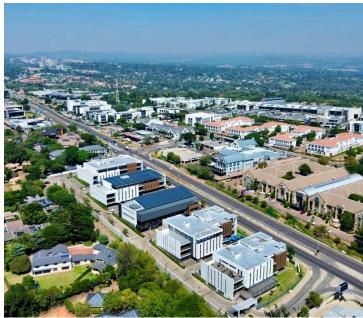

## 41,280 pm

Prime P-Grade Office Space to Let - The Main Straight Office Park, Bryanston

258 m<sup>2</sup>

Situated within the prestigious Main Straight Office Park at 392 Main Road, Bryanston, this P-Grade office space offers an exceptional business address in one of Johannesburg's most sought-after commercial nodes. The office park boasts seamless access to the N1 highway as well as key public transport routes, ensuring convenience for both staff and clients.