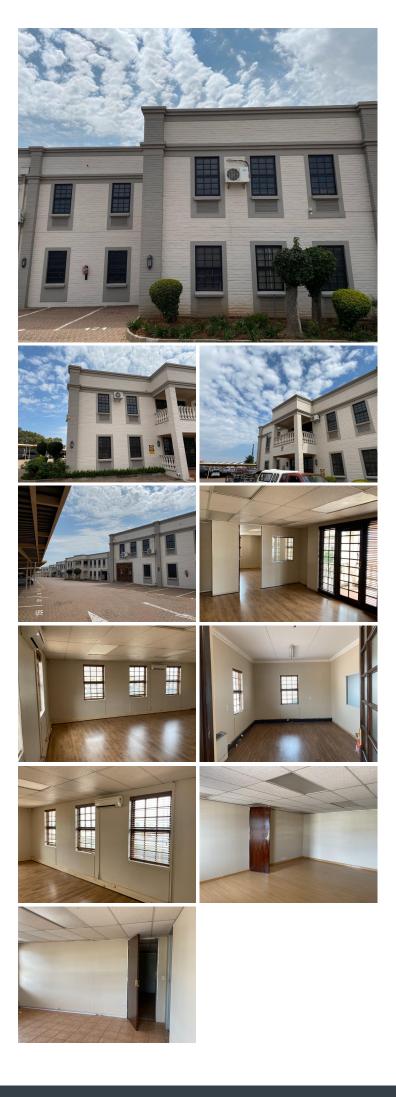

#### FIRST FLOOR UNIT TO LET

## **245** m<sup>2</sup>

This is a first floor well ventilated unit to let within the well established Georgian Place Office Park. The office park offers easy access to the M1 and N3 highway with Kelvin View Shopping Centre, Woodmead Retail park and the Gautrain station close by.

Georgian Place offers 24 hour security and access control as well as perimeter fencing. There is and ample parking available for both tenant and client. A fantastic business address that is central to all prominent business nodes and offers competitive rentals.

### Gross Monthly Rental Lease Period Available From

R18,375 Ex Vat Negotiable Immediately

| Floor Size m <sup>2</sup> | 245        | Security         | Yes |
|---------------------------|------------|------------------|-----|
| Parking Bays              | -          | Air Conditioning | Yes |
| Title                     | -          | Generator        | -   |
| Zoning                    | Commercial | Fibre            | -   |
|                           |            |                  |     |