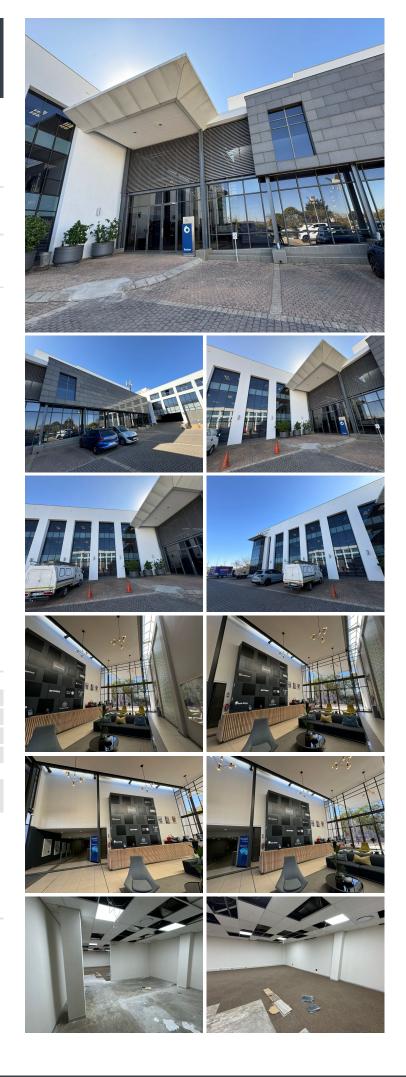

## 🔏 357 m²

An appealing building that is ideally located with high visibility and fantastic exposure in Rivonia Road. The building is centrally located and is a sought-after business address. Situated on the Gautrain bus route and close to Rivonia Village, The Mutual Shopping Centre and Road Lodge.

The building has quality finishes, stunning floor to ceiling glass at the entrance with a combination of glass windows throughout the building giving it plenty of natural light. A premium first-floor office space measuring 357sqm is available to let immediately. Rental @ R115 per sqm excluding VAT and utilities. Lift access is available servicing the different floors as well as 24-hour monitoring, access control and cameras.