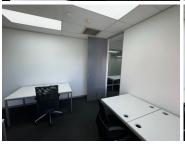

## 56 m<sup>2</sup>

An appealing building that is ideally located with high visibility and fantastic exposure in Rivonia Road. The building is centrally located and is a sought-after business address. Situated on the Gautrain bus route and close to Rivonia Village, The Mutual Shopping Centre and Road Lodge.

The building has quality finishes, stunning floor to ceiling glass at the entrance with a combination of glass windows throughout the building giving it plenty of natural light. A network space measuring 56sqm is available to let immediately. Rental @ R165/m2 excluding VAT and utilities.

Lift access is available servicing the different floors as well as 24-hour monitoring, access control and cameras.

Gross Monthly Rental R9,240 Ex Vat Lease Period Negotiable Available From Immediately

| Floor Size m <sup>2</sup> | 56         | Security         | Yes |
|---------------------------|------------|------------------|-----|
| Parking Bays              | -          | Air Conditioning | Yes |
| Title                     | -          | Generator        | -   |
| Zoning                    | Commercial | Fibre            | -   |