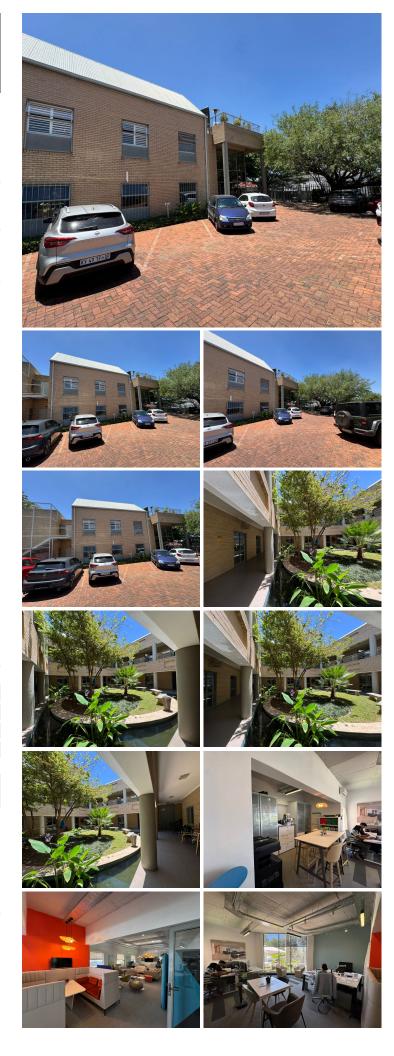

## 🐔 100 m²

Situated at Corner House in Edenburg, Sandton, this 100m<sup>2</sup> ground-floor office space offers a modern and functional working environment. The open-plan layout is carpeted for comfort, with sleek contemporary lighting and ample natural light creating a bright and inviting atmosphere. Fitted with air conditioning and a convenient kitchenette, this space is designed to support productivity and efficiency. Ample parking ensures ease of access for both employees and visitors.

Edenburg is a sought-after business hub within Sandton, offering a strategic location with excellent connectivity to major routes, including Rivonia Road and the N1 highway. This vibrant area is home to a mix of corporate offices, retail spaces, and lifestyle amenities, making it an ideal setting for businesses looking to thrive in a dynamic and well-connected environment. With easy access to public transport, top restaurants, and essential services, tenants will enjoy the convenience of a prime business address.