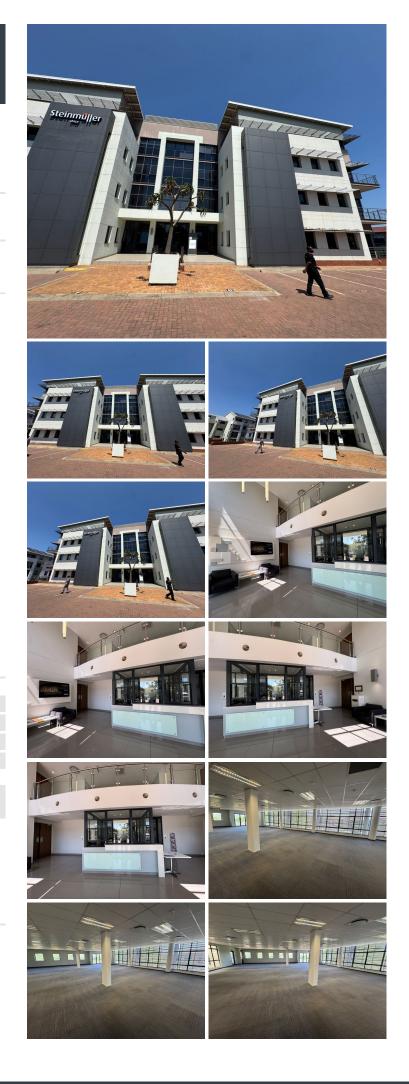

## 33,960 pm

First Floor Office Space to Let at 45 Del La Rey Road, Edenburg, Sandton

This first-floor office suite offers a generous 283m<sup>2</sup> of adaptable open-plan space, ideal for a dynamic work environment. Featuring plush carpeting, efficient air conditioning, and ample natural light, the office provides a comfortable and productive setting. Standard office lighting enhances the professional atmosphere, while the ample parking facilities ensure convenience for staff and clients alike.

Located in the heart of Edenburg, this property benefits from its strategic position within Sandton—Johannesburg's bustling business hub. The area offers excellent connectivity with major transport routes, including the M1 highway and the Gautrain station, facilitating easy commutes. Tenants will appreciate the proximity to world-class amenities, such as the Sandton City Shopping Centre and numerous dining options, perfect for client meetings or after-work socials. Embrace a prestigious business address that combines convenience, comfort, and the vibrancy of Sandton.