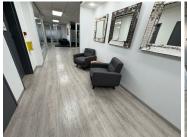

## 10 m<sup>2</sup>

Located on the second floor of the professional and well-maintained building, Suite 4 offers 10.36m² of functional office space at R165/m² (excluding VAT and utilities). The suite is spacious and carpeted, with standard lighting, enhanced by large windows and glass finishes. Air conditioning is installed, and parking is available at R905 per bay per month.

This modern commercial building is ideally positioned on Rivonia Road, providing excellent visibility and branding opportunities. The property features high-end finishes, including a striking glass entrance and a clean, contemporary design. Tenants benefit from lift access to all floors, 24-hour security monitoring, access control, and surveillance systems, ensuring a secure working environment.