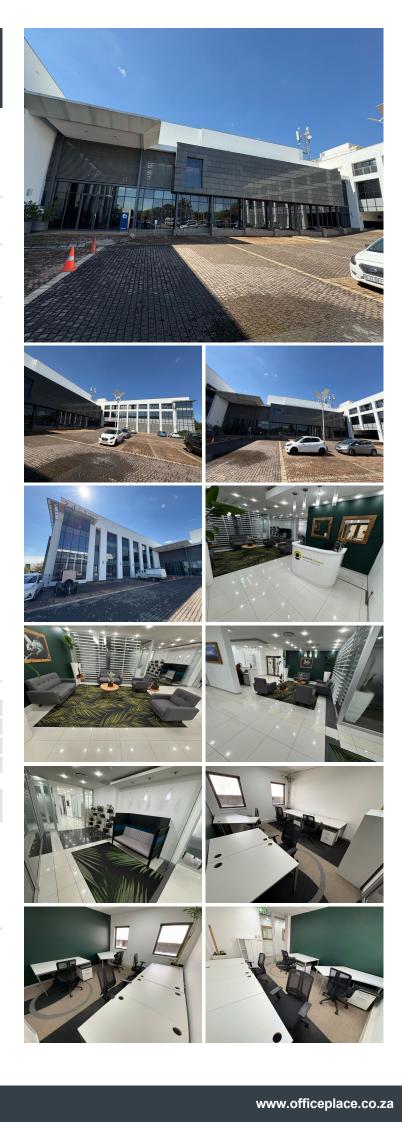

## 5,526 pm

Prime Network Space for Rent - 345 Rivonia Road, Edenburg, Sandton

Situated on the second floor of the professional and wellmaintained building, Suite 24 offers 31.58m<sup>2</sup> of functional office space at R175/m<sup>2</sup> (excluding VAT and utilities). The suite is spacious and carpeted, with standard lighting and excellent natural light, enhanced by large windows and glass finishes. Air conditioning is installed for year-round comfort, and parking is available at R905 per bay per month.

This modern commercial building is ideally positioned on Rivonia Road, providing excellent visibility and branding opportunities. The property features high-end finishes, including a striking glass entrance and a clean, contemporary design. Tenants benefit from lift access to all floors, 24-hour security monitoring, access control, and surveillance systems, ensuring a secure working environment.

Edenburg is a prime business hub in the heart of Rivonia, with seamless connectivity to major transport routes. The property is situated along the Gautrain bus route and just minutes from key amenities such as Rivonia Village, The Mutual Shopping Centre, and Road Lodge. This location offers convenience, accessibility, and a...