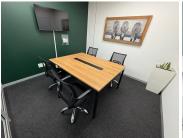

## 6,025 pm

Office Space to Let - 345 Rivonia Road, Edenburg, Sandton

34 m<sup>2</sup>

This 34.43m² office suite on the second floor of this stylish building offers a professional and efficient workspace in the heart of Rivonia. Priced at R175/m² (excluding VAT and utilities), the suite features carpeted flooring, standard lighting, ample natural light, and air conditioning—making it a comfortable and productive environment for any business. Parking is available at, R905 per bay per month.

This commercial building is visually striking and highly visible with strong street presence on Rivonia Road. The architecture is modern, with high-quality finishes and an impressive glass façade that welcomes natural light throughout the interiors. Tenants benefit from lift access to all floors, 24-hour security monitoring, access control, and surveillance cameras, ensuring a secure and professional environment.