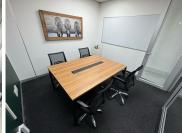

## 6,025 pm

Office Space to Let - 345 Rivonia Road, Edenburg, Sandton

34 m<sup>2</sup>

This 34.43m² office suite on the second floor of this stylish building offers a professional and efficient workspace in the heart of Rivonia. Priced at R175/m² (excluding VAT and utilities), the suite features carpeted flooring, standard lighting, ample natural light, and air conditioning—making it a comfortable and productive environment for any business. Parking is available at, R905 per bay per month.

This commercial building is visually striking and highly visible with strong street presence on Rivonia Road. The architecture is modern, with high-quality finishes and an impressive glass façade that welcomes natural light throughout the interiors. Tenants benefit from lift access to all floors, 24-hour security monitoring, access control, and surveillance cameras, ensuring a secure and professional environment.