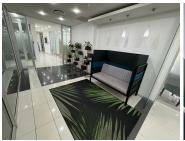

## 6,025 pm

Office Space to Let - 345 Rivonia Road, Edenburg, Sandton

34 m<sup>2</sup>

This 34.43m² office suite on the second floor of this stylish building offers a professional and efficient workspace in the heart of Rivonia. Priced at R175/m² (excluding VAT and utilities), the suite features carpeted flooring, standard lighting, ample natural light, and air conditioning—making it a comfortable and productive environment for any business. Parking is available at, R905 per bay per month.

This commercial building is visually striking and highly visible with strong street presence on Rivonia Road. The architecture is modern, with high-quality finishes and an impressive glass façade that welcomes natural light throughout the interiors. Tenants benefit from lift access to all floors, 24-hour security monitoring, access control, and surveillance cameras, ensuring a secure and professional environment.