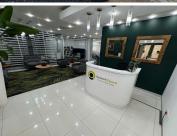

## 6,025 pm

Office Space to Let - 345 Rivonia Road, Edenburg, Sandton

34 m<sup>2</sup>

This 34.43m² office suite on the second floor of this stylish building offers a professional and efficient workspace in the heart of Rivonia. Priced at R175/m² (excluding VAT and utilities), the suite features carpeted flooring, standard lighting, ample natural light, and air conditioning—making it a comfortable and productive environment for any business. Parking is available at, R905 per bay per month.