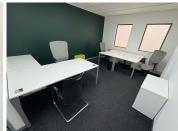

## 6,025 pm

Office Space to Let - 345 Rivonia Road, Edenburg, Sandton

34 m<sup>2</sup>

This 34.43m² office suite on the second floor of this stylish building offers a professional and efficient workspace in the heart of Rivonia. Priced at R175/m² (excluding VAT and utilities), the suite features carpeted flooring, standard lighting, ample natural light, and air conditioning—making it a comfortable and productive environment for any business. Parking is available at, R905 per bay per month.

This commercial building is visually striking and highly visible with strong street presence on Rivonia Road. The architecture is modern, with high-quality finishes and an impressive glass façade that welcomes natural light throughout the interiors. Tenants benefit from lift access to all floors, 24-hour security monitoring, access control, and surveillance cameras, ensuring a secure and professional environment.