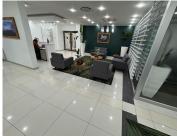

## 6,025 pm

Office Space to Let - 345 Rivonia Road, Edenburg, Sandton

34 m<sup>2</sup>

This 34.43m² office suite on the second floor of this stylish building offers a professional and efficient workspace in the heart of Rivonia. Priced at R175/m² (excluding VAT and utilities), the suite features carpeted flooring, standard lighting, ample natural light, and air conditioning—making it a comfortable and productive environment for any business. Parking is available at, R905 per bay per month.

This commercial building is visually striking and highly visible with strong street presence on Rivonia Road. The architecture is modern, with high-quality finishes and an impressive glass façade that welcomes natural light throughout the interiors. Tenants benefit from lift access to all floors, 24-hour security monitoring, access control, and surveillance cameras, ensuring a secure and professional environment.