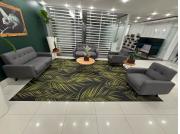

## 6,025 pm

Office Space to Let - 345 Rivonia Road, Edenburg, Sandton

34 m<sup>2</sup>

This 34.43m² office suite on the second floor of this stylish building offers a professional and efficient workspace in the heart of Rivonia. Priced at R175/m² (excluding VAT and utilities), the suite features carpeted flooring, standard lighting, ample natural light, and air conditioning—making it a comfortable and productive environment for any business. Parking is available at, R905 per bay per month.

This commercial building is visually striking and highly visible with strong street presence on Rivonia Road. The architecture is modern, with high-quality finishes and an impressive glass façade that welcomes natural light throughout the interiors. Tenants benefit from lift access to all floors, 24-hour security monitoring, access control, and surveillance cameras, ensuring a secure and professional environment.