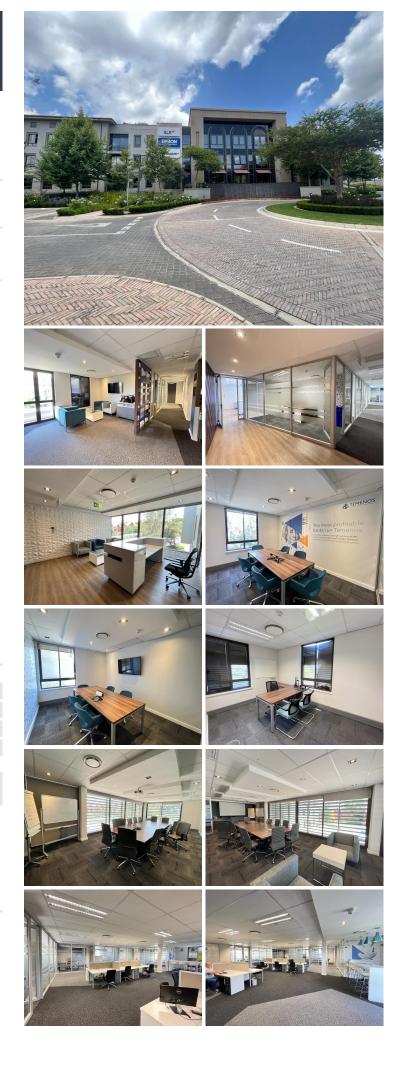

### 🔏 456 m²

Located in central Fourways is Monte Circle Office Park a P-Grade office park is conveniently located to all amenities, main roads and highway and is right opposite Monte Casino.

This is a fully fitted 456sqm unit located on second floor. There are shared bathrooms on the floor. There is 24/7 security on the property and biometric access into the building. The office park is 4-star green star rated.

The office park has fibre connection in the building.

Tenant Allowance to be negotiated.

Generator backup: yes Water backup: Yes

Gross rental Rate: R209.92 p/m2 ex VAT & Parking