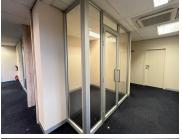

## 54,540 pm

The Pivot Office Park | Premium Office Space to Let in Monte Casino

303 m<sup>2</sup>

This premium office space is situated on the second floor. The unit is fitted out with glass partitions and tiled floors. It consists of private offices, a kitchen area, boardrooms, reception and storeroom. There is generator and water backup. Parking is R350 per bay per month. Rental rate: R180 per m2 excluding VAT, utilities and parking.