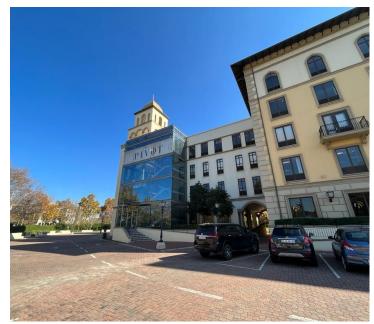

## 54,540 pm

The Pivot Office Park | Premium Office Space to Let in Monte Casino

303 m<sup>2</sup>

This premium office space is situated on the second floor. The unit is fitted out with glass partitions and tiled floors. It consists of private offices, a kitchen area, boardrooms, reception and storeroom. There is generator and water backup. Parking is R350 per bay per month. Rental rate: R180 per m2 excluding VAT, utilities and parking.

The unit overlooks the central Monte Casino courtyard. The Pivot is in the Montecasino precinct which has access to restaurants, hotels and casino. It is perfect for hosting international clients and investors.