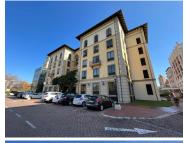

## 54,540 pm

The Pivot Office Park | Premium Office Space to Let in Monte Casino

303 m<sup>2</sup>

This premium office space is situated on the second floor. The unit is fitted out with glass partitions and tiled floors. It consists of private offices, a kitchen area, boardrooms, reception and storeroom. There is generator and water backup. Parking is R350 per bay per month. Rental rate: R180 per m2 excluding VAT, utilities and parking.

The unit overlooks the central Monte Casino courtyard. The Pivot is in the Montecasino precinct which has access to restaurants, hotels and casino. It is perfect for hosting international clients and investors.