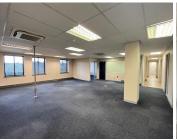

## 54,540 pm

The Pivot Office Park | Premium Office Space to Let in Monte Casino

303 m<sup>2</sup>

This premium office space is situated on the second floor. The unit is fitted out with glass partitions and tiled floors. It consists of private offices, a kitchen area, boardrooms, reception and storeroom. There is generator and water backup. Parking is R350 per bay per month. Rental rate: R180 per m2 excluding VAT, utilities and parking.

The unit overlooks the central Monte Casino courtyard. The Pivot is in the Montecasino precinct which has access to restaurants, hotels and casino. It is perfect for hosting international clients and investors.