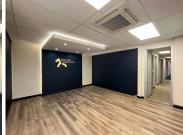

## 54,540 pm

The Pivot Office Park | Premium Office Space to Let in Monte Casino

303 m<sup>2</sup>

This premium office space is situated on the second floor. The unit is fitted out with glass partitions and tiled floors. It consists of private offices, a kitchen area, boardrooms, reception and storeroom. There is generator and water backup. Parking is R350 per bay per month. Rental rate: R180 per m2 excluding VAT, utilities and parking.