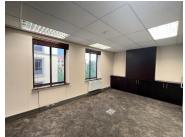

## 54,540 pm

The Pivot Office Park | Premium Office Space to Let in Monte Casino

303 m<sup>2</sup>

This premium office space is situated on the second floor. The unit is fitted out with glass partitions and tiled floors. It consists of private offices, a kitchen area, boardrooms, reception and storeroom. There is generator and water backup. Parking is R350 per bay per month. Rental rate: R180 per m2 excluding VAT, utilities and parking.