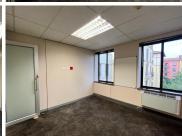

## 54,540 pm

The Pivot Office Park | Premium Office Space to Let in Monte Casino

303 m<sup>2</sup>

This premium office space is situated on the second floor. The unit is fitted out with glass partitions and tiled floors. It consists of private offices, a kitchen area, boardrooms, reception and storeroom. There is generator and water backup. Parking is R350 per bay per month. Rental rate: R180 per m2 excluding VAT, utilities and parking.

The unit overlooks the central Monte Casino courtyard. The Pivot is in the Montecasino precinct which has access to restaurants, hotels and casino. It is perfect for hosting international clients and investors.