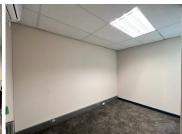

## 54,540 pm

The Pivot Office Park | Premium Office Space to Let in Monte Casino

303 m<sup>2</sup>

This premium office space is situated on the second floor. The unit is fitted out with glass partitions and tiled floors. It consists of private offices, a kitchen area, boardrooms, reception and storeroom. There is generator and water backup. Parking is R350 per bay per month. Rental rate: R180 per m2 excluding VAT, utilities and parking.

The unit overlooks the central Monte Casino courtyard. The Pivot is in the Montecasino precinct which has access to restaurants, hotels and casino. It is perfect for hosting international clients and investors.