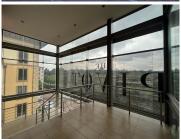

## 54,540 pm

The Pivot Office Park | Premium Office Space to Let in Monte Casino

303 m<sup>2</sup>

This premium office space is situated on the second floor. The unit is fitted out with glass partitions and tiled floors. It consists of private offices, a kitchen area, boardrooms, reception and storeroom. There is generator and water backup. Parking is R350 per bay per month. Rental rate: R180 per m2 excluding VAT, utilities and parking.

The unit overlooks the central Monte Casino courtyard. The Pivot is in the Montecasino precinct which has access to restaurants, hotels and casino. It is perfect for hosting international clients and investors.