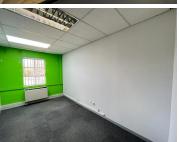

## 30,222 pm

Fourways Golf Park | Stunning Ground Floor Unit to Let in Fourways

287 m<sup>2</sup>

Located on the ground floor, this fitted unit is laid out with a large open-plan area, boardroom, reception area and multiple offices. The bathrooms are shared on the same floor. There is fibre internet connection in the building. There is no generator or water backup. Shaded parking is R400 per bay per month and basement parking is R700 per bay per month.