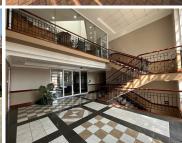

## 30,222 pm

Fourways Golf Park | Stunning Ground Floor Unit to Let in Fourways

287 m<sup>2</sup>

Located on the ground floor, this fitted unit is laid out with a large open-plan area, boardroom, reception area and multiple offices. The bathrooms are shared on the same floor. There is fibre internet connection in the building. There is no generator or water backup. Shaded parking is R400 per bay per month and basement parking is R700 per bay per month.