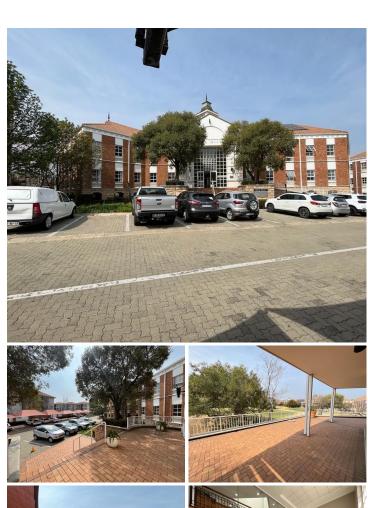

## 30,222 pm

Fourways Golf Park | Stunning Ground Floor Unit to Let in Fourways

287 m<sup>2</sup>

Located on the ground floor, this fitted unit is laid out with a large open-plan area, boardroom, reception area and multiple offices. The bathrooms are shared on the same floor. There is fibre internet connection in the building. There is no generator or water backup. Shaded parking is R400 per bay per month and basement parking is R700 per bay per month.

Fourways Golf Park is close to all main arterial routes, Fourways Mall and other amenities in the area.

Lease Period 36 months

Available From Immediately

| Floor Size m <sup>2</sup> | 287             | Security         | Yes |
|---------------------------|-----------------|------------------|-----|
| Parking Bays              | -               | Air Conditioning | Yes |
| Title                     | Sectional Title | Generator        | -   |
| Zoning                    | Commercial      | Fibre            | -   |