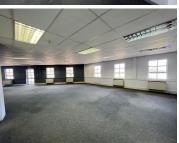

## 30,222 pm

Fourways Golf Park | Stunning Ground Floor Unit to Let in Fourways

287 m<sup>2</sup>

Located on the ground floor, this fitted unit is laid out with a large open-plan area, boardroom, reception area and multiple offices. The bathrooms are shared on the same floor. There is fibre internet connection in the building. There is no generator or water backup. Shaded parking is R400 per bay per month and basement parking is R700 per bay per month.