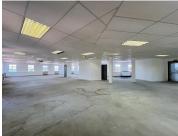

## 36,660 pm

Fourways Golf Park | Prime Office Space to Let in Fourways

362 m<sup>2</sup>

Located on the first floor, this a white box unit which has a kitchen installed. The bathrooms are shared on the same floor. There is fibre internet connection in the building. There is no generator or water back-up. Open parking is R350 per bay per month, shaded parking is R450 per bay per month and basement parking is R550 per bay per month. Gross rental is R101 per sqm excluding Vat.