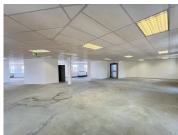

## 36,660 pm

Fourways Golf Park | Prime Office Space to Let in Fourways

362 m<sup>2</sup>

Located on the first floor, this a white box unit which has a kitchen installed. The bathrooms are shared on the same floor. There is fibre internet connection in the building. There is no generator or water back-up. Open parking is R350 per bay per month, shaded parking is R450 per bay per month and basement parking is R550 per bay per month. Gross rental is R101 per sqm excluding Vat.