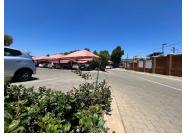

## 36,660 pm

Fourways Golf Park | Prime Office Space to Let in Fourways

362 m<sup>2</sup>

Located on the first floor, this a white box unit which has a kitchen installed. The bathrooms are shared on the same floor. There is fibre internet connection in the building. There is no generator or water back-up. Open parking is R350 per bay per month, shaded parking is R450 per bay per month and basement parking is R550 per bay per month. Gross rental is R101 per sqm excluding Vat.