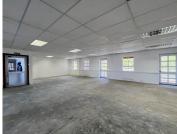

## 36,660 pm

Fourways Golf Park | Prime Office Space to Let in Fourways

362 m<sup>2</sup>

Located on the first floor, this a white box unit which has a kitchen installed. The bathrooms are shared on the same floor. There is fibre internet connection in the building. There is no generator or water back-up. Open parking is R350 per bay per month, shaded parking is R450 per bay per month and basement parking is R550 per bay per month. Gross rental is R101 per sqm excluding Vat.