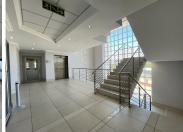

## 36,660 pm

Fourways Golf Park | Prime Office Space to Let in Fourways

362 m<sup>2</sup>

Located on the first floor, this a white box unit which has a kitchen installed. The bathrooms are shared on the same floor. There is fibre internet connection in the building. There is no generator or water back-up. Open parking is R350 per bay per month, shaded parking is R450 per bay per month and basement parking is R550 per bay per month. Gross rental is R101 per sqm excluding Vat.