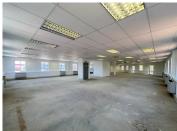

## 36,660 pm

Fourways Golf Park | Prime Office Space to Let in Fourways

362 m<sup>2</sup>

Located on the first floor, this a white box unit which has a kitchen installed. The bathrooms are shared on the same floor. There is fibre internet connection in the building. There is no generator or water back-up. Open parking is R350 per bay per month, shaded parking is R450 per bay per month and basement parking is R550 per bay per month. Gross rental is R101 per sqm excluding Vat.