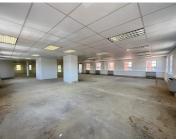

## 36,660 pm

Fourways Golf Park | Prime Office Space to Let in Fourways

362 m<sup>2</sup>

Located on the first floor, this a white box unit which has a kitchen installed. The bathrooms are shared on the same floor. There is fibre internet connection in the building. There is no generator or water back-up. Open parking is R350 per bay per month, shaded parking is R450 per bay per month and basement parking is R550 per bay per month. Gross rental is R101 per sqm excluding Vat.