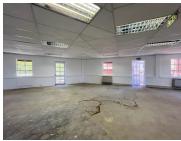

## 36,660 pm

Fourways Golf Park | Prime Office Space to Let in Fourways

362 m<sup>2</sup>

Located on the first floor, this a white box unit which has a kitchen installed. The bathrooms are shared on the same floor. There is fibre internet connection in the building. There is no generator or water back-up. Open parking is R350 per bay per month, shaded parking is R450 per bay per month and basement parking is R550 per bay per month. Gross rental is R101 per sqm excluding Vat.