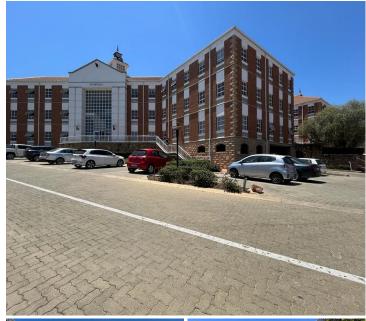

## 36,660 pm

Fourways Golf Park | Prime Office Space to Let in Fourways

362 m<sup>2</sup>

Located on the first floor, this a white box unit which has a kitchen installed. The bathrooms are shared on the same floor. There is fibre internet connection in the building. There is no generator or water back-up. Open parking is R350 per bay per month, shaded parking is R450 per bay per month and basement parking is R550 per bay per month. Gross rental is R101 per sqm excluding Vat.

Gross Monthly Rental R36,660 Ex Vat Lease Period 12 months Available From Immediately

| Floor Size m <sup>2</sup> | 362             | Security         | Yes |
|---------------------------|-----------------|------------------|-----|
| Parking Bays              | -               | Air Conditioning | Yes |
| Title                     | Sectional Title | Generator        | -   |
| Zoning                    | Commercial      | Fibre            | -   |