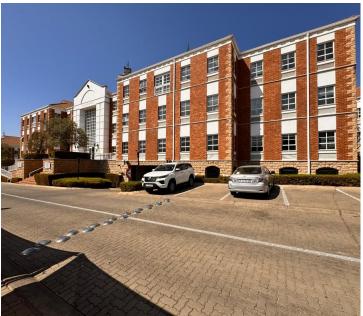

# 29,250 pm

Fourways Golf Park | Prime Office Space to Let in Fourways

## 325 m<sup>2</sup>

Located on the ground floor, this fitted unit measuring 325sqm consists of private offices, private kitchenette, private boardrooms and an open-plan area. The bathrooms are shared on the same floor. There is generator backup, no water backup. There is fibre internet connection in the building. Gross rental rate: R90 p/m2 excluding VAT and parking. Open parking at R350 per bay per month, shaded parking at R450 per bay per month and basement parking at R550 per bay per month.