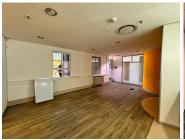

## 325 m<sup>2</sup>

Located on the ground floor, this fitted unit measuring 325sqm consists of private offices, private kitchenette, private boardrooms and an open-plan area. The bathrooms are shared on the same floor. There is generator backup, no water backup. There is fibre internet connection in the building. Gross rental rate: R90 p/m2 excluding VAT and parking. Open parking at R350 per bay per month, shaded parking at R450 per bay per month and basement parking at R550 per bay per month.