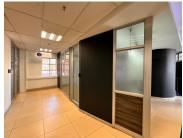

## 325 m<sup>2</sup>

Located on the ground floor, this fitted unit measuring 325sqm consists of private offices, private kitchenette, private boardrooms and an open-plan area. The bathrooms are shared on the same floor. There is generator backup, no water backup. There is fibre internet connection in the building. Gross rental rate: R90 p/m2 excluding VAT and parking. Open parking at R350 per bay per month, shaded parking at R450 per bay per month and basement parking at R550 per bay per month.