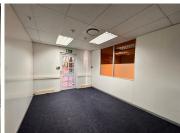

## 325 m<sup>2</sup>

Located on the ground floor, this fitted unit measuring 325sqm consists of private offices, private kitchenette, private boardrooms and an open-plan area. The bathrooms are shared on the same floor. There is generator backup, no water backup. There is fibre internet connection in the building. Gross rental rate: R90 p/m2 excluding VAT and parking. Open parking at R350 per bay per month, shaded parking at R450 per bay per month and basement parking at R550 per bay per month.