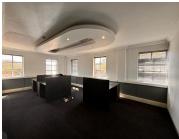

## 325 m<sup>2</sup>

Located on the ground floor, this fitted unit measuring 325sqm consists of private offices, private kitchenette, private boardrooms and an open-plan area. The bathrooms are shared on the same floor. There is generator backup, no water backup. There is fibre internet connection in the building. Gross rental rate: R90 p/m2 excluding VAT and parking. Open parking at R350 per bay per month, shaded parking at R450 per bay per month and basement parking at R550 per bay per month.