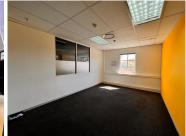

## 325 m<sup>2</sup>

Located on the ground floor, this fitted unit measuring 325sqm consists of private offices, private kitchenette, private boardrooms and an open-plan area. The bathrooms are shared on the same floor. There is generator backup, no water backup. There is fibre internet connection in the building. Gross rental rate: R90 p/m2 excluding VAT and parking. Open parking at R350 per bay per month, shaded parking at R450 per bay per month and basement parking at R550 per bay per month.