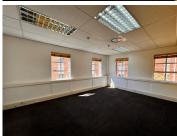

## 325 m<sup>2</sup>

Located on the ground floor, this fitted unit measuring 325sqm consists of private offices, private kitchenette, private boardrooms and an open-plan area. The bathrooms are shared on the same floor. There is generator backup, no water backup. There is fibre internet connection in the building. Gross rental rate: R90 p/m2 excluding VAT and parking. Open parking at R350 per bay per month, shaded parking at R450 per bay per month and basement parking at R550 per bay per month.