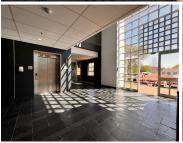

## 325 m<sup>2</sup>

Located on the ground floor, this fitted unit measuring 325sqm consists of private offices, private kitchenette, private boardrooms and an open-plan area. The bathrooms are shared on the same floor. There is generator backup, no water backup. There is fibre internet connection in the building. Gross rental rate: R90 p/m2 excluding VAT and parking. Open parking at R350 per bay per month, shaded parking at R450 per bay per month and basement parking at R550 per bay per month.