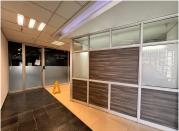

## 325 m<sup>2</sup>

Located on the ground floor, this fitted unit measuring 325sqm consists of private offices, private kitchenette, private boardrooms and an open-plan area. The bathrooms are shared on the same floor. There is generator backup, no water backup. There is fibre internet connection in the building. Gross rental rate: R90 p/m2 excluding VAT and parking. Open parking at R350 per bay per month, shaded parking at R450 per bay per month and basement parking at R550 per bay per month.