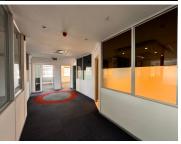

## 325 m<sup>2</sup>

Located on the ground floor, this fitted unit measuring 325sqm consists of private offices, private kitchenette, private boardrooms and an open-plan area. The bathrooms are shared on the same floor. There is generator backup, no water backup. There is fibre internet connection in the building. Gross rental rate: R90 p/m2 excluding VAT and parking. Open parking at R350 per bay per month, shaded parking at R450 per bay per month and basement parking at R550 per bay per month.