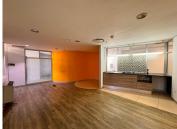

## 325 m<sup>2</sup>

Located on the ground floor, this fitted unit measuring 325sqm consists of private offices, private kitchenette, private boardrooms and an open-plan area. The bathrooms are shared on the same floor. There is generator backup, no water backup. There is fibre internet connection in the building. Gross rental rate: R90 p/m2 excluding VAT and parking. Open parking at R350 per bay per month, shaded parking at R450 per bay per month and basement parking at R550 per bay per month.