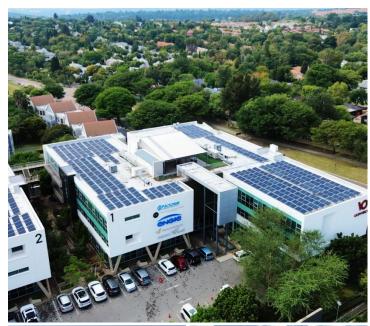

## 665 m<sup>2</sup>

Located in the prestigious Design Quarter Office Park, Building 6 offers an AAA-grade office environment with modern amenities, including reliable back-up generators and water supply. This fully-fitted unit measuring 665sqm is situated on the first floor and is designed to accommodate a professional workspace. It features a reception area, private offices, spacious open-plan areas, boardrooms and a private kitchen.

The property is secure with 24/7 security, ensuring peace of mind for your business. For convenience, Design Quarter Shopping Centre is a short walk away, offering a variety of restaurants and coffee shops. The office park's proximity to the William Nicol highway access point makes commuting effortless, providing a direct link to key business hubs in Sandton and surrounding areas.