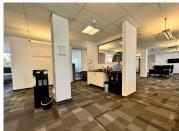

## 665 m<sup>2</sup>

Located in the prestigious Design Quarter Office Park, Building 6 offers an AAA-grade office environment with modern amenities, including reliable back-up generators and water supply. This fully-fitted unit measuring 665sqm is situated on the first floor and is designed to accommodate a professional workspace. It features a reception area, private offices, spacious open-plan areas, boardrooms and a private kitchen.