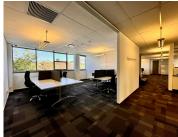

## 665 m<sup>2</sup>

Located in the prestigious Design Quarter Office Park, Building 6 offers an AAA-grade office environment with modern amenities, including reliable back-up generators and water supply. This fully-fitted unit measuring 665sqm is situated on the first floor and is designed to accommodate a professional workspace. It features a reception area, private offices, spacious open-plan areas, boardrooms and a private kitchen.