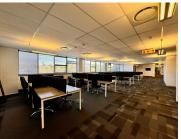

## 665 m<sup>2</sup>

Located in the prestigious Design Quarter Office Park, Building 6 offers an AAA-grade office environment with modern amenities, including reliable back-up generators and water supply. This fully-fitted unit measuring 665sqm is situated on the first floor and is designed to accommodate a professional workspace. It features a reception area, private offices, spacious open-plan areas, boardrooms and a private kitchen.