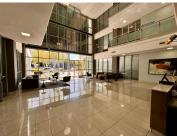

## 665 m<sup>2</sup>

Located in the prestigious Design Quarter Office Park, Building 6 offers an AAA-grade office environment with modern amenities, including reliable back-up generators and water supply. This fully-fitted unit measuring 665sqm is situated on the first floor and is designed to accommodate a professional workspace. It features a reception area, private offices, spacious open-plan areas, boardrooms and a private kitchen.