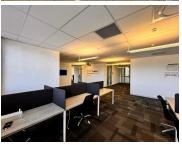

## 665 m<sup>2</sup>

Located in the prestigious Design Quarter Office Park, Building 6 offers an AAA-grade office environment with modern amenities, including reliable back-up generators and water supply. This fully-fitted unit measuring 665sqm is situated on the first floor and is designed to accommodate a professional workspace. It features a reception area, private offices, spacious open-plan areas, boardrooms and a private kitchen.