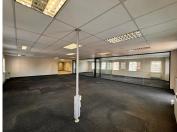

## 49,863 pm

Fourways Golf Park | Prime Office Space to Let in Fourways

380 m<sup>2</sup>

This first-floor, 380m² office unit in the well-known Fourways Golf Park offers a functional and spacious layout. The fitted unit features a large open-plan area, a boardroom and dedicated breakaway spaces. Shared bathroom facilities are conveniently located on the same floor, and the building offers high-speed fibre internet connectivity. Additionally, there is water backup in place, ensuring minimal disruption during water outages. Please note that there is no generator backup for electricity. Gross Rental Rate: R131.22 per m² excluding VAT, utilities, and parking.