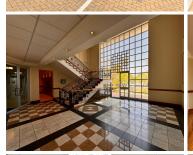

## 49,863 pm

Fourways Golf Park | Prime Office Space to Let in Fourways

380 m<sup>2</sup>

This first-floor, 380m² office unit in the well-known Fourways Golf Park offers a functional and spacious layout. The fitted unit features a large open-plan area, a boardroom and dedicated breakaway spaces. Shared bathroom facilities are conveniently located on the same floor, and the building offers high-speed fibre internet connectivity. Additionally, there is water backup in place, ensuring minimal disruption during water outages. Please note that there is no generator backup for electricity. Gross Rental Rate: R131.22 per m² excluding VAT, utilities, and parking.