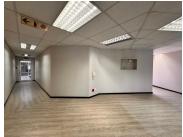

## 49,863 pm

Fourways Golf Park | Prime Office Space to Let in Fourways

380 m<sup>2</sup>

This first-floor, 380m² office unit in the well-known Fourways Golf Park offers a functional and spacious layout. The fitted unit features a large open-plan area, a boardroom and dedicated breakaway spaces. Shared bathroom facilities are conveniently located on the same floor, and the building offers high-speed fibre internet connectivity. Additionally, there is water backup in place, ensuring minimal disruption during water outages. Please note that there is no generator backup for electricity. Gross Rental Rate: R131.22 per m² excluding VAT, utilities, and parking.