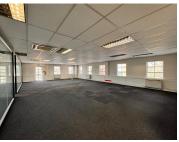

## 49,863 pm

Fourways Golf Park | Prime Office Space to Let in Fourways

380 m<sup>2</sup>

This first-floor, 380m² office unit in the well-known Fourways Golf Park offers a functional and spacious layout. The fitted unit features a large open-plan area, a boardroom and dedicated breakaway spaces. Shared bathroom facilities are conveniently located on the same floor, and the building offers high-speed fibre internet connectivity. Additionally, there is water backup in place, ensuring minimal disruption during water outages. Please note that there is no generator backup for electricity. Gross Rental Rate: R131.22 per m² excluding VAT, utilities, and parking.