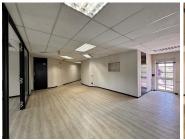

## 49,863 pm

Fourways Golf Park | Prime Office Space to Let in Fourways

380 m<sup>2</sup>

This first-floor, 380m² office unit in the well-known Fourways Golf Park offers a functional and spacious layout. The fitted unit features a large open-plan area, a boardroom and dedicated breakaway spaces. Shared bathroom facilities are conveniently located on the same floor, and the building offers high-speed fibre internet connectivity. Additionally, there is water backup in place, ensuring minimal disruption during water outages. Please note that there is no generator backup for electricity. Gross Rental Rate: R131.22 per m² excluding VAT, utilities, and parking.