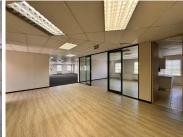

## 49,863 pm

Fourways Golf Park | Prime Office Space to Let in Fourways

380 m<sup>2</sup>

This first-floor, 380m² office unit in the well-known Fourways Golf Park offers a functional and spacious layout. The fitted unit features a large open-plan area, a boardroom and dedicated breakaway spaces. Shared bathroom facilities are conveniently located on the same floor, and the building offers high-speed fibre internet connectivity. Additionally, there is water backup in place, ensuring minimal disruption during water outages. Please note that there is no generator backup for electricity. Gross Rental Rate: R131.22 per m² excluding VAT, utilities, and parking.