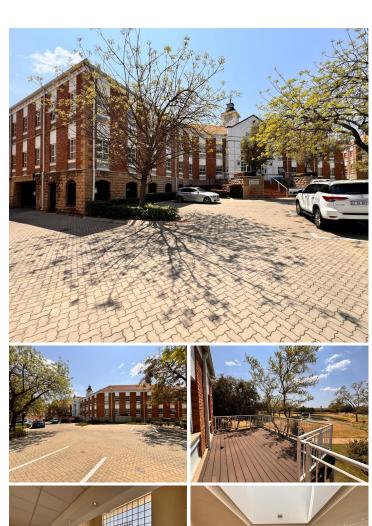

## 49,863 pm

Fourways Golf Park | Prime Office Space to Let in Fourways

380 m<sup>2</sup>

This first-floor, 380m² office unit in the well-known Fourways Golf Park offers a functional and spacious layout. The fitted unit features a large open-plan area, a boardroom and dedicated breakaway spaces. Shared bathroom facilities are conveniently located on the same floor, and the building offers high-speed fibre internet connectivity. Additionally, there is water backup in place, ensuring minimal disruption during water outages. Please note that there is no generator backup for electricity. Gross Rental Rate: R131.22 per m² excluding VAT, utilities, and parking.

Parking Options:

Open parking: R235 per bay per month. Basement parking: R470 per bay per month.

Fourways is a vibrant, rapidly growing commercial hub in Johannesburg, known for its excellent business infrastructure and easy access to major highways and transport routes. Fourways Golf Park is nestled in a tranquil, green setting, offering tenants a peaceful work environment while remaining close to the buzz of Fourways Mall, Cedar Square, and Montecasino. With a variety of restaurants, shops, and recreational activities nearby, your team will benefit from the...