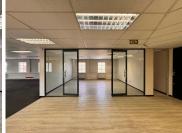

## 49,863 pm

Fourways Golf Park | Prime Office Space to Let in Fourways

380 m<sup>2</sup>

This first-floor, 380m² office unit in the well-known Fourways Golf Park offers a functional and spacious layout. The fitted unit features a large open-plan area, a boardroom and dedicated breakaway spaces. Shared bathroom facilities are conveniently located on the same floor, and the building offers high-speed fibre internet connectivity. Additionally, there is water backup in place, ensuring minimal disruption during water outages. Please note that there is no generator backup for electricity. Gross Rental Rate: R131.22 per m² excluding VAT, utilities, and parking.