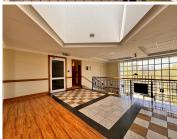

## 49,863 pm

Fourways Golf Park | Prime Office Space to Let in Fourways

380 m<sup>2</sup>

This first-floor, 380m² office unit in the well-known Fourways Golf Park offers a functional and spacious layout. The fitted unit features a large open-plan area, a boardroom and dedicated breakaway spaces. Shared bathroom facilities are conveniently located on the same floor, and the building offers high-speed fibre internet connectivity. Additionally, there is water backup in place, ensuring minimal disruption during water outages. Please note that there is no generator backup for electricity. Gross Rental Rate: R131.22 per m² excluding VAT, utilities, and parking.