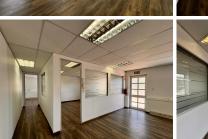

## 190 m<sup>2</sup>

Located at 32 Roos Street, this 190m² ground-floor unit in Fourways Golf Park offers a practical and functional space, ideal for businesses looking for a well-appointed office. The unit features a large open-plan area, a private office and a boardroom. Shared kitchen and bathroom facilities on the same floor ensure convenience, and the building is equipped with fibre internet connectivity. While the property does not have generator backup, it offers water backup.