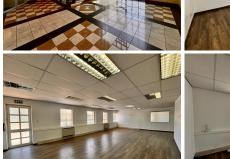

## 190 m<sup>2</sup>

Located at 32 Roos Street, this 190m² ground-floor unit in Fourways Golf Park offers a practical and functional space, ideal for businesses looking for a well-appointed office. The unit features a large open-plan area, a private office and a boardroom. Shared kitchen and bathroom facilities on the same floor ensure convenience, and the building is equipped with fibre internet connectivity. While the property does not have generator backup, it offers water backup.