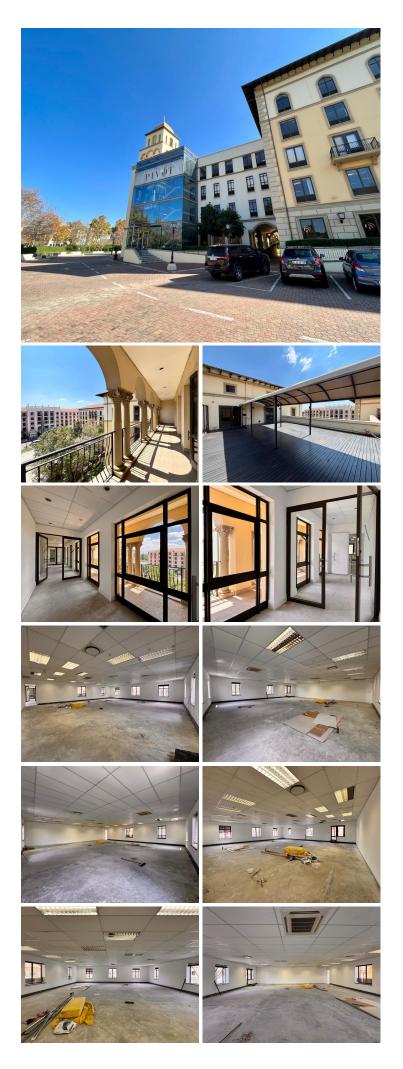

## 36,234 pm

Premium Office Space to Let at The Pivot Office Park in Monte Casino

This exclusive 201.3m<sup>2</sup> office space is located on the fourth floor, featuring a sleek white-box finish and a private rooftop terrace that provides stunning views of the Monte casino central courtyard. The space is ideal for a growing business, offering a professional yet vibrant setting to accommodate both local and international clients.