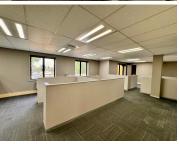

## 228,450 pm

Premium Office Space to Let at Palazzo Towers West, 178 Montecasino Boulevard, Fourways

1523 m<sup>2</sup>

Located in the prestigious Palazzo Towers West, nestled within the vibrant Montecasino precinct in Fourways, this prime office space offers both sophistication and convenience for discerning tenants. The unit boasts a fully fitted office layout, encompassing the entire first floor and half of the ground floor, providing a spacious total of 1,523m². Thoughtfully designed, this office includes boardrooms, private offices, a canteen, private bathrooms, and expansive openplan areas, ideal for fostering collaboration and productivity. Overlooking the stunning Palazzo courtyard, this space combines aesthetic appeal with practical functionality, creating an inspiring work environment.